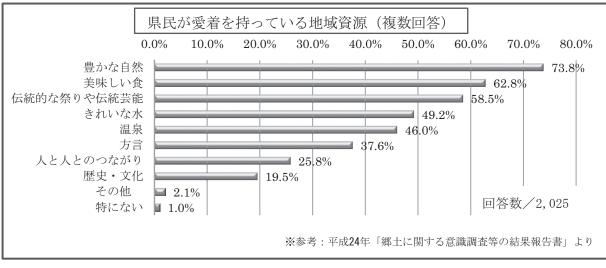

青森県に対しては、「非常に思う」と「やや思う」を合わせると、9割以上の若者が「豊かな自然環境に恵まれている」と「おいしい食やきれいな水に恵まれている」というイメージを持っている。次いで、8割以上の若者が「伝統的な祭りや伝統芸能が盛んである」というイメージを持っている。

この結果は、平成24年度に実施された「郷土に関する意識に関する意識調査」においても、上位の3項目が一 致している。