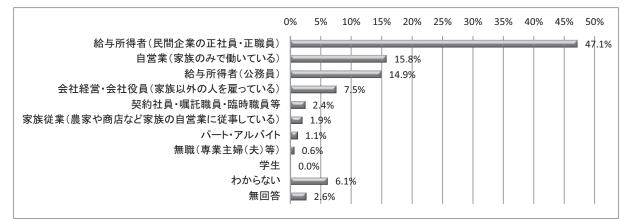

< 父親の仕事の内容>

父親の職業については「給与所得者(民間企業)」が最も多く 47.1%、次いで「自営業」が 15.8%であった。 最終学歴は「高等学校、職業能力開発訓練校」が最も多く 49.0%、次いで「大学院、大学、短期大学、大学校」 が 17.1%であった。仕事の内容では「専門的、技術的職業」が最も多く 21.9%であった。次いで「建設、採掘」 が 12.7%であった。 <母親の職業>

回答数/1.052