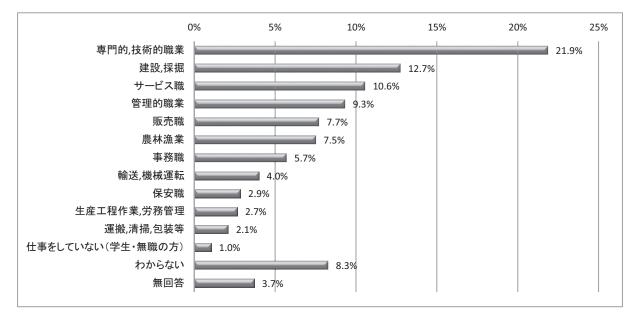

< 父親の仕事の内容>

父親の職業については「給与所得者(民間企業)」が最も多く 47.1%、次いで「自営業」が 15.8%であった。 最終学歴は「高等学校、職業能力開発訓練校」が最も多く 49.0%、次いで「大学院、大学、短期大学、大学校」 が 17.1%であった。仕事の内容では「専門的、技術的職業」が最も多く 21.9%であった。次いで「建設、採掘」 が 12.7%であった。 <母親の職業>

回答数/1.052