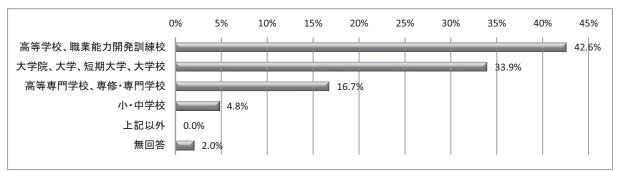

く職業>

<最後に卒業した学校>

<仕事の内容>

職業については「給与所得者(民間企業)」が最も多く 36.7%、最終学歴は「高等学校、職業能力開発訓練校」 が最も多く 42.6%、仕事の内容では「専門的、技術的職業」が最も多く 25.2%であった。 問 24 あなたのご両親が長く勤められていたご職業と仕事の内容、ご両親の最終学歴について教え

てください。(回答数/1,052)

<父親の職業>

< 父親の最終学歴>