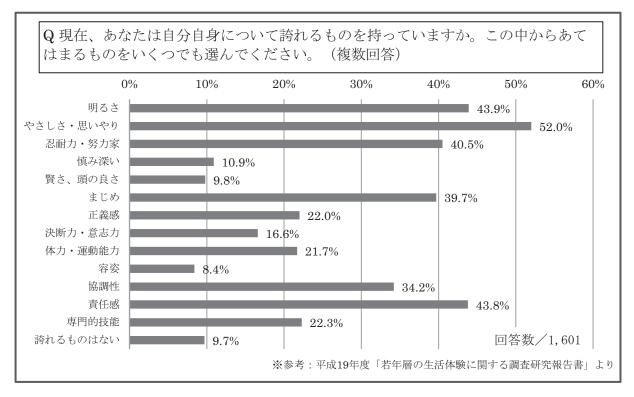

# 問7 あなた自身のことについてお聞きします。あなたは、以下のそれぞれについて誇りを持っていますか。あてはまるものをそれぞれ1つ選んで〇をつけてください。 (回答数/1,052)

自分自身に誇りを持っているかについて、「誇りを持っている」と「どちらかといえば、誇りを持っている」 を合わせると、「やさしさ」については4人に3人の若者が誇りを持っている。「まじめ」と「正義感」につい ては、3人に2人の若者が誇りを持っている。「明るさ」と「忍耐力、努力家」については、6割程度の若者が誇 りを持っている。「慎み深い」については、2人に1人の若者が誇りを持っている。「賢さ、頭の良さ」と「容姿」 については、3人に1人の若者が誇りを持っている。

平成19年度「若年層の生活体験に関する調査研究報告書」のデータと比較すると、回答方法(複数回答)の違いがあるものの、「やさしさ」や「明るさ」、「まじめ」に誇りをもっている若者が、約10年前と比較しても多いことがわかる。また、「賢さ、頭の良さ」と「容姿」についても、同様に誇りを持っていない若者が多いことがわかる。