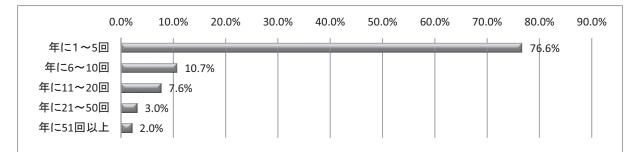

問 19-① 問 19 で「1 した」と回答した方にお聞きします。あなたは、この1年間にどのくらい ボランティアや地域活動・社会貢献活動をしましたか。次の口にあてはまる数字を記入してくだ さい。(回答数/197)

<年間の回数>

<一回の活動時間>

| 0%   | 10%             | 20%   | 30% | 40% | 50%     | 60%  | 70% | 80%     | 90%   | 100%               |
|------|-----------------|-------|-----|-----|---------|------|-----|---------|-------|--------------------|
| 30分月 | <b>卡満, 6.1%</b> |       |     |     |         |      |     | 6~10時間, | 13.7% | <u> 無回答, 1</u> .5% |
|      |                 |       |     |     | 1~5時間,6 | 5.5% |     | _       |       |                    |
|      | 1時間未満,          | 12.7% |     |     |         |      |     |         | 10時間  | 以上, 0.5%           |

<活動内容>

全体の2割近くの若者が、この1年間にボランティアや地域活動・社会貢献活動を行ったことがある。活動時間 については、1回あたり1時間から5時間までが最も多く、65.5%であった。活動内容は「清掃、環境保護・保全 活動」が最も多く38.6%、次いで「地域のお祭りや行事」が25.9%であった。

問 20 問 19 で「2 しなかった」と回答した方にお聞きします。しなかった理由について、次の中か らあてはまるものすべてに〇をつけてください。(回答数/850)