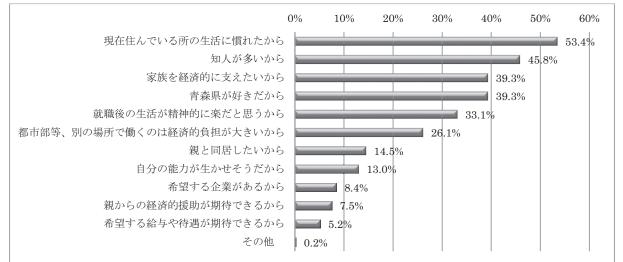

# 問 13-① 問 13 で「1 積極的に働きたい」「2 条件が合えば働きたい」を選んだ方にお聞きしま

す。青森県内で働きたい理由について、次の中からあてはまるものすべてに〇をつけてくださ

い。 (回答数/947)

青森県内で働くことに関心があるかについては、「積極的に働きたい」と「条件が合えば働きたい」を合わせると、9割の若者が働きたいと回答している。その理由については、「現在住んでいる所の生活に慣れたから」が 53.4%で最も多く、次いで「知人が多いから」が45.8%、「家族を経済的に支えたいから」と「青森県が好きだから」が 39.3%であった。