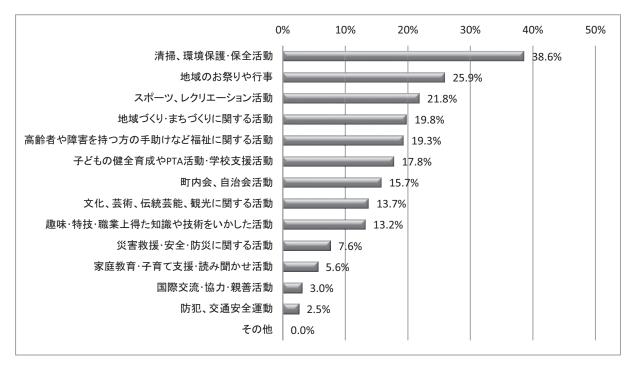

<活動内容>

全体の2割近くの若者が、この1年間にボランティアや地域活動・社会貢献活動を行ったことがある。活動時間 については、1回あたり1時間から5時間までが最も多く、65.5%であった。活動内容は「清掃、環境保護・保全 活動」が最も多く38.6%、次いで「地域のお祭りや行事」が25.9%であった。

問 20 問 19 で「2 しなかった」と回答した方にお聞きします。しなかった理由について、次の中か らあてはまるものすべてに〇をつけてください。(回答数/850)