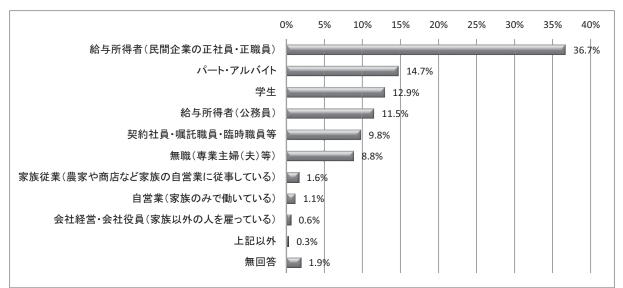

く職業>

<最後に卒業した学校>

<仕事の内容>

職業については「給与所得者(民間企業)」が最も多く 36.7%、最終学歴は「高等学校、職業能力開発訓練校」 が最も多く 42.6%、仕事の内容では「専門的、技術的職業」が最も多く 25.2%であった。 問 24 あなたのご両親が長く勤められていたご職業と仕事の内容、ご両親の最終学歴について教え

てください。(回答数/1,052)

<父親の職業>

< 父親の最終学歴>