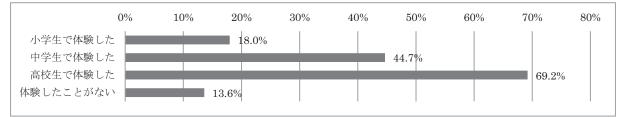

## <興味のある仕事について、本やインターネットで調べたことがある>

仕事について調べた経験については、「高校生で体験した」が最も多く 69.2%、次いで「中学生で体験した」 が 44.7%となっており、年代が上がるにつれて、仕事についての興味関心が高くなっている。