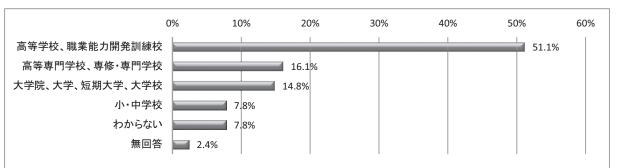

<母親の最終学歴>

<母親の仕事の内容>

母親の職業については「給与所得者(民間企業)」が最も多く28.5%、次いで「パート・アルバイト」が24.7% であった。最終学歴は「高等学校、職業能力開発訓練校」が最も多く51.1%、次いで「高等専門学校、専修・専 門学校」が16.1%であった。仕事の内容では「サービス職」が最も多く20.1%であった。次いで「専門的、技術 的職業」が19.7%であった。