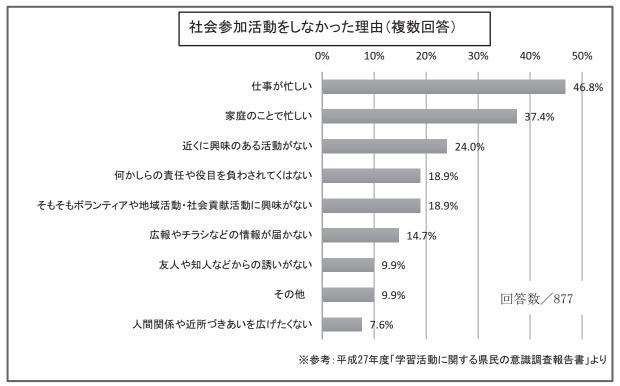

<活動内容>

全体の2割近くの若者が、この1年間にボランティアや地域活動・社会貢献活動を行ったことがある。活動時間 については、1回あたり1時間から5時間までが最も多く、65.5%であった。活動内容は「清掃、環境保護・保全 活動」が最も多く38.6%、次いで「地域のお祭りや行事」が25.9%であった。

問 20 問 19 で「2 しなかった」と回答した方にお聞きします。しなかった理由について、次の中か らあてはまるものすべてに〇をつけてください。(回答数/850)

社会参加活動をしなかった理由として、「仕事が忙しい」が最も多く 56.4%で、昨年度実施した「学習活動に 関する県民の意識調査報告書」(下記参照)と比較すると約 10 ポイントの差がある。特に注目したいのは、今回 の調査で新たに「どのように参加すればいいのかわからない」という項目を加えたところ、全体の 31.5%がどのよ うに参加すればいいのかわからないと回答していることである。また、「そのような経験がない」が 23.3%、「近 くに興味のある活動がない」が 25.1%となっていることから、若者がボランティアや地域活動・社会貢献活動に 対し興味関心を示していることが窺える。