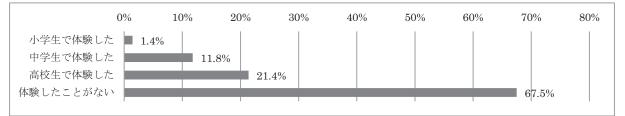

#### <4日以上の職場体験やインターンシップを体験したことがある>

長期の職場体験やインターンシップについては、全体の67.5%が体験したことがないと回答している。