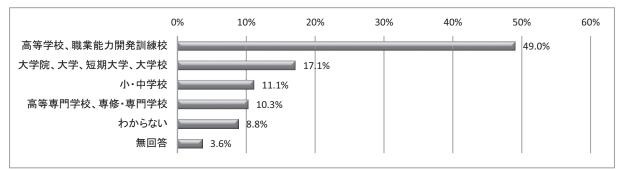

< 父親の仕事の内容>

父親の職業については「給与所得者(民間企業)」が最も多く 47.1%、次いで「自営業」が 15.8%であった。 最終学歴は「高等学校、職業能力開発訓練校」が最も多く 49.0%、次いで「大学院、大学、短期大学、大学校」 が 17.1%であった。仕事の内容では「専門的、技術的職業」が最も多く 21.9%であった。次いで「建設、採掘」 が 12.7%であった。 <母親の職業>

回答数/1.052