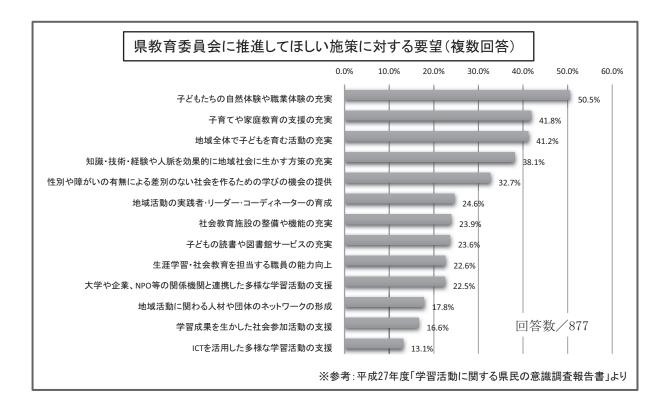

t i | し   | > 22 70/ | やや不満,17            |     | , 8.4% |
| 2000 | AE, 13.8% |     | 0-00 MM AE, 53 | 0.070 | C 35 |     | •, 23.1% | (° (° ) / ////, 1/ | .0% |        |

仕事の満足度については、「満足」と「まあ満足」を合わせると、総合的に全体の 48.6%は満足していると回答している。「収入」については、全体の 38.1%が満足している。「やりがい」については、全体の 52.1%が満足している。「営働時間」については、全体の 48.1%が満足している。「福利厚生」については、全体の 52.0%が満足している。「自宅と勤務地の距離」については、全体の 66.7%が満足しており最も多い割合であった。「仕事と生活のバランス」については、全体の 47.6%が満足している。

「やや不満」と「不満」を合わせると、最も多いのが「収入」で全体の 39.6%が不満と感じている。次いで「仕事と生活のバランス」で全体の 26.2%が不満と感じている。

問 28 あなたは、県の教育委員会が、県民の生涯学習・社会教育を進める上で、今後どのようなこと に力を入れたらよいと思いますか。あてはまるものすべてに〇をつけてください。





「地域で子どもを育てる環境づくり」、「子育てに関する学習・情報提供・相談体制の支援や整備」に全体の 5割以上が力を入れてほしいと望んでいる。平成27年度「学習活動に関する県民の意識調査報告書」のデータを 見ると、「地域全体で子どもを育む活動の充実」が全体の41.2%、「子育てや家庭教育支援の充実」が全体の41.8% であるので、県内の若年層は子育てや家庭教育支援を強く望んでいることが窺える。