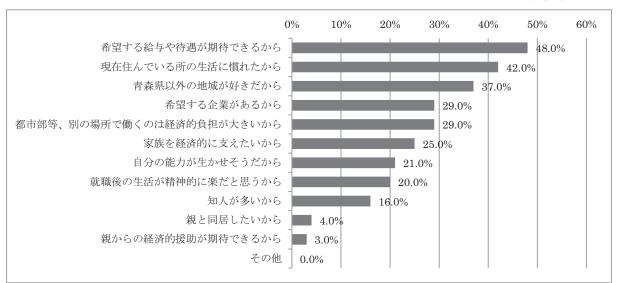

# 問 13-② 問 13 で「3 あまり働きたくない」を選んだ方にお聞きします。青森県以外の場所で働き たい理由について、次の中からあてはまるものすべてに〇をつけてください。

回答数/100

青森県内で働くことに関心があるかについては、およそ1割の若者が「あまり働きたくない」と考えている。 その理由については、「県外だと希望する給与や待遇が期待できるから」が48.0%と最も多く、次いで「現在住 んでいる所の生活に慣れたから」が42.0%、「青森県以外の地域が好きだから」が37.0%であった。