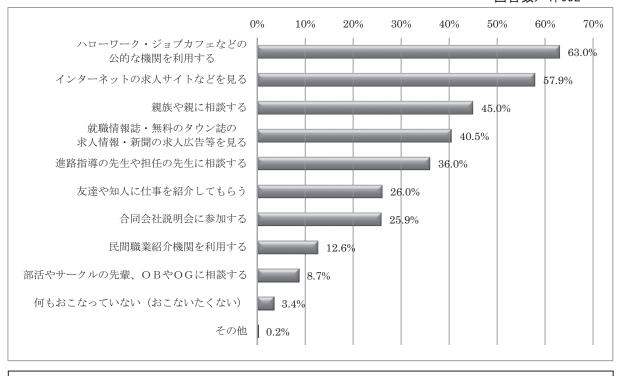

# 問 11 あなたは、職業を選択する際に次のことをおこなったことがありますか。これから仕事を探 そうとする人については、おこなってみたいことがありますか。あてはまるものすべてにOを つけてください。

[その他の記述]・実際働いている人に話を聞く・自分で職場見学に行って目で見て確かめた・自分で勤めたい職場に連絡 を取り、体験させてもらったり、自己 PR 書を渡して、求人情報をもらったりした。 ・インターシップ実習 職業を選択する際に行ったこととして、「ハローワーク・ジョブカフェなどの公的な機関を利用する」が 63.0%、 次いで「インターネットの求人サイトなどを見る」が 57.9%、「親族や親に相談する」が 45.0%であった。平成 18 年度「若年層の職業観と学習活動に関する調査研究報告書」(下記参照)のデータと比較すると、「インター ネットの求人サイトなどを見る」で 25 ポイント上昇、「何もおこなっていない」に関しては 19 ポイント下降し ている。10 年前と比較すると、所業選択のための情報をより積極的に収集していることが窺える。