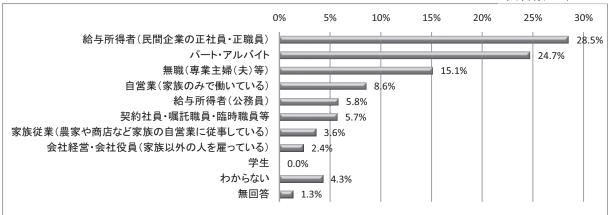

<母親の最終学歴>

<母親の仕事の内容>

母親の職業については「給与所得者(民間企業)」が最も多く28.5%、次いで「パート・アルバイト」が24.7% であった。最終学歴は「高等学校、職業能力開発訓練校」が最も多く51.1%、次いで「高等専門学校、専修・専 門学校」が16.1%であった。仕事の内容では「サービス職」が最も多く20.1%であった。次いで「専門的、技術 的職業」が19.7%であった。