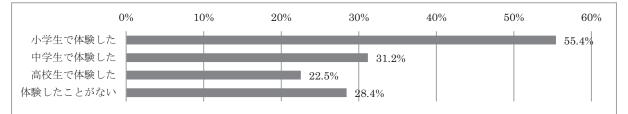

### <地域のイベントの手伝いやゴミ拾いなどに参加したことがある>

地域のイベントの手伝いやゴミ拾いには、地域の祭りやイベントと同様に年代が上がるにつれて、参加する割 合が低くなっていく傾向にある。小学生で体験したのは55.4%と地域の祭りと比較して20ポイント程度低くなっ ている。また、「体験したことがない」と回答した若者は、28.4%と地域のイベントと同様に4人に1人は参加 したことがないと回答している。