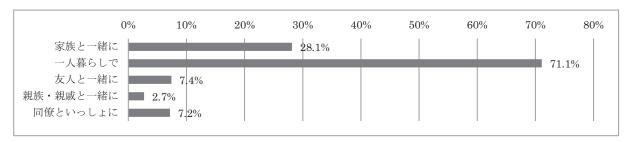

# 問4-① 問4で「はい」と答えた方にお聞きします。青森県以外の都道府県で1年以上生活したと きは、どなたと一緒でしたか。あてはまるものすべてに〇をつけてください。 回答数/405

県外で1年以上生活した経験のある若者のうち、最も多いのが「一人暮らし」の 71.1%で、次いで「家族と 一緒に」の 28.1%であった。(※U・Jターン者の一人暮らしは、全体の 63.5%)