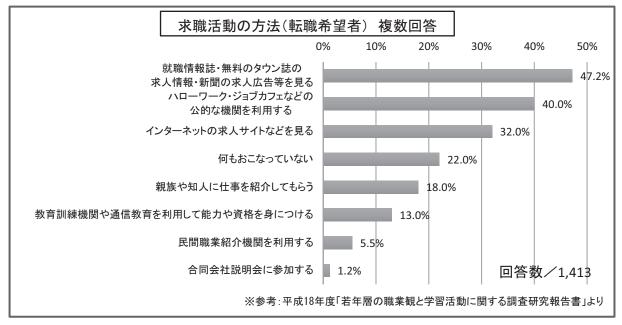

# 問 11 あなたは、職業を選択する際に次のことをおこなったことがありますか。これから仕事を探 そうとする人については、おこなってみたいことがありますか。あてはまるものすべてにOを つけてください。

[その他の記述]・実際働いている人に話を聞く・自分で職場見学に行って目で見て確かめた・自分で勤めたい職場に連絡 を取り、体験させてもらったり、自己 PR 書を渡して、求人情報をもらったりした。 ・インターシップ実習 職業を選択する際に行ったこととして、「ハローワーク・ジョブカフェなどの公的な機関を利用する」が 63.0%、 次いで「インターネットの求人サイトなどを見る」が 57.9%、「親族や親に相談する」が 45.0%であった。平成 18 年度「若年層の職業観と学習活動に関する調査研究報告書」(下記参照)のデータと比較すると、「インター ネットの求人サイトなどを見る」で 25 ポイント上昇、「何もおこなっていない」に関しては 19 ポイント下降し ている。10 年前と比較すると、所業選択のための情報をより積極的に収集していることが窺える。