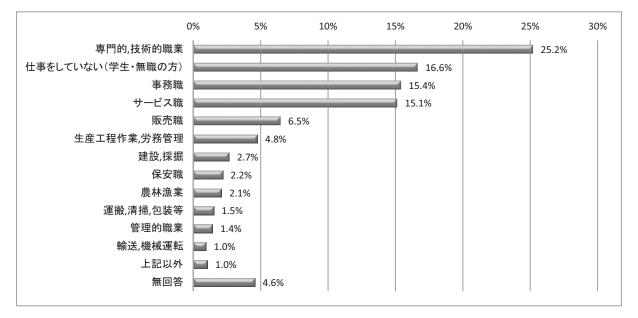

く職業>

<最後に卒業した学校>

<仕事の内容>

職業については「給与所得者(民間企業)」が最も多く 36.7%、最終学歴は「高等学校、職業能力開発訓練校」 が最も多く 42.6%、仕事の内容では「専門的、技術的職業」が最も多く 25.2%であった。 問 24 あなたのご両親が長く勤められていたご職業と仕事の内容、ご両親の最終学歴について教え

てください。(回答数/1,052)

<父親の職業>

< 父親の最終学歴>