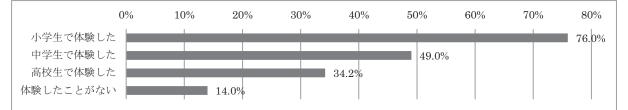

つけてください。

<学校行事以外で、野外で炊事したりテントに泊まったりしたことがある> (回答数/1,052)



小学生での体験が最も多く 61.6%、「体験したことがない」は全体の 29.3%と 3 割近くの若者は野外で炊事したりテントに泊まったりしたことがない。

## <興味のある仕事について、本やインターネットで調べたことがある>



仕事について調べた経験については、「高校生で体験した」が最も多く 69.2%、次いで「中学生で体験した」 が 44.7%となっており、年代が上がるにつれて、仕事についての興味関心が高くなっている。

#### <職場見学や職場訪問をしたことがある>

|                                       | 0% | 10% | 20% | 30%   | 40% | 50%   | 60%   |
|---------------------------------------|----|-----|-----|-------|-----|-------|-------|
| 小学生で体験<br>中学生で体験<br>高校生で体験<br>体験したことが | した |     | .6% | 31.29 | %   | 50.1% | 57.0% |

職場見学や職場訪問については、「中学生で体験した」が最も多く 57.0%、次いで「高校生で体験した」が 50.1% となっており、「体験したことがない」12.6%を除くと 9 割近くが体験している。

#### <4日以上の職場体験やインターンシップを体験したことがある>



長期の職場体験やインターンシップについては、全体の67.5%が体験したことがないと回答している。

### <地域の祭りに参加したことがある>

## (回答数/1,052)



地域の祭りには、全体の 76.0%が小学生で体験しているが、年代が上がるにつれて、参加する割合が低くなっていく傾向にある。

## <地域のイベントに参加したことがある>

| (         | )% | 10% | 20% | 30%   | 40%   | 50% | 60% | 70%   |
|-----------|----|-----|-----|-------|-------|-----|-----|-------|
| 小学生で体験した  |    |     |     |       |       |     |     | 63.8% |
| 中学生で体験した  |    |     |     |       | 34.8% |     |     |       |
| 高校生で体験した  |    |     |     | 25.9% |       |     |     |       |
| 体験したことがない |    |     |     | 25.7% |       |     |     |       |

地域のイベントには、地域の祭りと同様に年代が上がるにつれて、参加する割合が低くなっていく傾向にある。 「体験したことがない」と回答した若者は、25.7%と4人に1人は参加したことがないと回答している。

### <地域のイベントの手伝いやゴミ拾いなどに参加したことがある>



地域のイベントの手伝いやゴミ拾いには、地域の祭りやイベントと同様に年代が上がるにつれて、参加する割 合が低くなっていく傾向にある。小学生で体験したのは55.4%と地域の祭りと比較して20ポイント程度低くなっ ている。また、「体験したことがない」と回答した若者は、28.4%と地域のイベントと同様に4人に1人は参加 したことがないと回答し