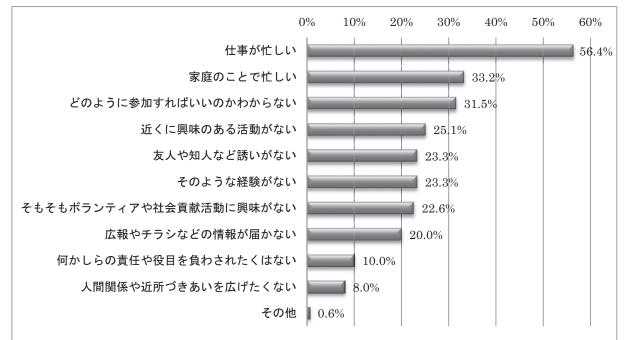

社会参加活動をしなかった理由として、「仕事が忙しい」が最も多く 56.4%で、昨年度実施した「学習活動に 関する県民の意識調査報告書」(下記参照)と比較すると約 10 ポイントの差がある。特に注目したいのは、今回 の調査で新たに「どのように参加すればいいのかわからない」という項目を加えたところ、全体の 31.5%がどのよ うに参加すればいいのかわからないと回答していることである。また、「そのような経験がない」が 23.3%、「近 くに興味のある活動がない」が 25.1%となっていることから、若者がボランティアや地域活動・社会貢献活動に 対し興味関心を示していることが窺える。