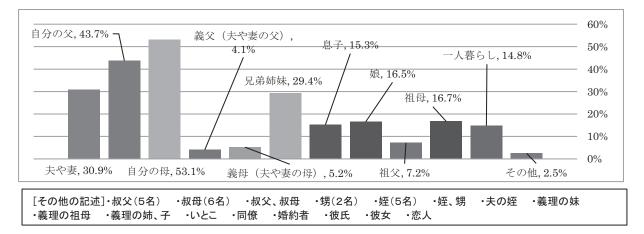

# 問3 現在、あなたはどなたと同居していますか。一緒に暮らしている方すべてに〇をつけてくだ さい。一人暮らしの方は、「11.一人暮らし」に〇をつけてください。 (回答数/1,052)