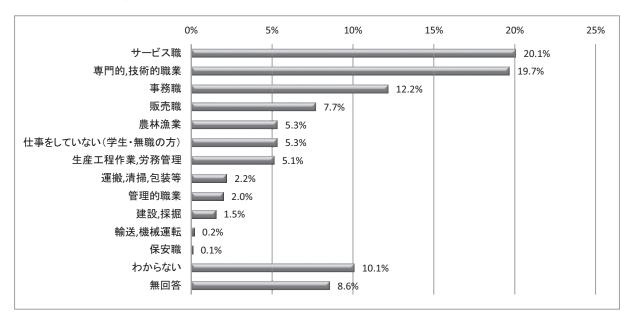

<母親の最終学歴>

<母親の仕事の内容>

母親の職業については「給与所得者(民間企業)」が最も多く28.5%、次いで「パート・アルバイト」が24.7% であった。最終学歴は「高等学校、職業能力開発訓練校」が最も多く51.1%、次いで「高等専門学校、専修・専 門学校」が16.1%であった。仕事の内容では「サービス職」が最も多く20.1%であった。次いで「専門的、技術 的職業」が19.7%であった。