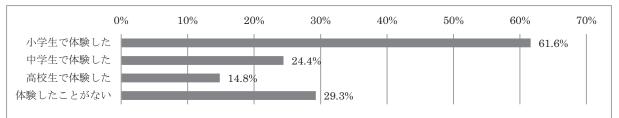

# 2 若者の学習・生活体験

問6 あなたの小学生・中学生・高校生のときのことについてお聞きします。以下のことを体験した ことがありますか。それぞれの項目ごとにあてはまるものすべてにOをつけてください。

<学校行事以外で、野外で炊事したりテントに泊まったりしたことがある> (回答数/1,052)

小学生での体験が最も多く 61.6%、「体験したことがない」は全体の 29.3%と 3 割近くの若者は野外で炊事したりテントに泊まったりしたことがない。