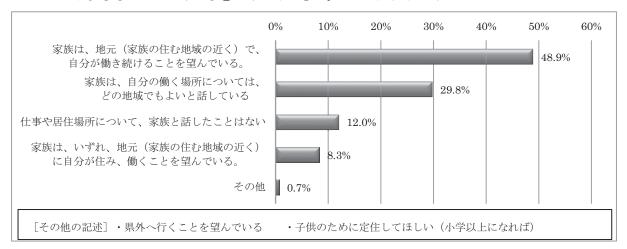

問 12 あなたのご家族は、あなたの働く場所について、どのように話していますか。次の中からあてはまるもの1つだけにOをつけてください。 (回答数/1,052)

働く場所について家族は、「地元で働き続けることを望んでいる」が 48.9%、次いで「どの地域でもよいと話 している」が 29.8%であった。