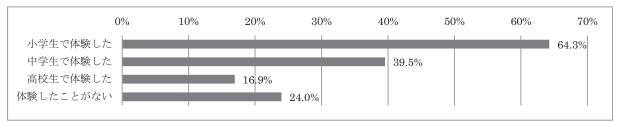

#### <職場見学や職場訪問をしたことがある>

|                                       | 0% | 10% | 20% | 30%   | 40% | 50%   | 60%   |
|---------------------------------------|----|-----|-----|-------|-----|-------|-------|
| 小学生で体験<br>中学生で体験<br>高校生で体験<br>体験したことが | した |     | .6% | 31.29 | %   | 50.1% | 57.0% |

職場見学や職場訪問については、「中学生で体験した」が最も多く 57.0%、次いで「高校生で体験した」が 50.1% となっており、「体験したことがない」12.6%を除くと 9 割近くが体験している。