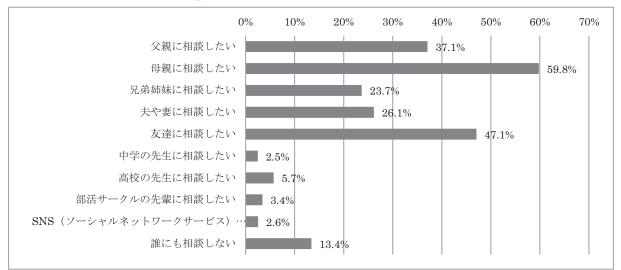

# 問5 あなたは、将来の夢や就きたい職業について相談するとしたら、誰に相談したいですか。あ てはまるものすべてにOをつけてください。 (回答数/1,052)

将来の夢や就きたい職業について相談したい相手は、最も多いのが「母親」で 59.8%、次いで「友達」が 47.1%、 「父親」が 37.1%である。また、「誰にも相談しない」が 13.4%であった。