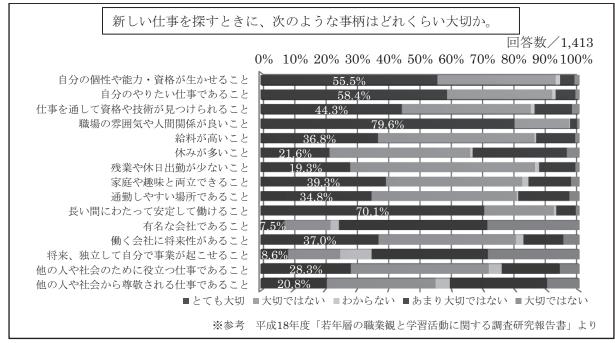

# 問 10 あなたは、仕事をする上で次のような事柄はどれくらい大切だと思いますか。それぞれの項 目についてお答えください。 (回答数/1,052)

仕事をする上で大切だと思うことについては、「とても大切」と「多少は大切」を合せると、9割以上の若者が 「自分の個性や能力・資格が生かせること」、「職場の雰囲気や人間関係が良いこと」、「給料が高いこと」、 「家庭や趣味と両立できること」、「通勤しやすい場所であること」、「長い期間にわたって安定して働けるこ と」が大切であると回答している。「自分のやりたい仕事であること」、「仕事を通して資格や技術が身につけ られること」、「休みが多いこと」、「残業や休日出勤がないこと」、「働く会社に将来性があること」、「他 の人や社会のために役立つ仕事であること」については、8割以上の若者が大切であると回答している。

「有名な会社であること」や「将来、独立して自分で事業が起こせること」については、大切であると回答した割合は3割以下となった。

平成18年度「若年層の職業観と学習活動に関する調査研究報告書」のデータと比較すると、「給料が高いこと」、「休みが多いこと」、「残業や休日出勤がないこと」、「家庭や趣味と両立できること」、「通勤しやすい場所であること」の項目において、「とても大切」と答えた若者の割合が10%以上高くなっている。10年前と比較すると、職場環境の充実を望んでいることが窺える。