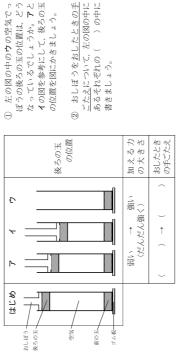

| 7月            | ~   | 2   | ∞      |
| 2002      | 月17日          | 圖   | 28  | 7.     |
| 1 H k     | 7月            | 122 | 2   | 0      |
| 141       | 16H           | 晴れ  | 30  | 6      |
| ヘチマのくぎ    | 7月            | 霊   | cc  | 7.7    |
| 7         | <b>Л</b> 15В  | 晴れ  | 27  | 7.     |
|           | 7月            | 霊   | 2   |        |
|           |               |     | (C) | (CIII) |
|           | Ш             | K   | 赙   | りびた長さ  |
|           | H             | Ж   | K   | 000    |
|           |               |     |     |        |

① ある日の気温をはかりました。 $A \subset B$ の温度計の正しい記みかた名、次の7から1までの中から、1つずつ濁んで、その記号をそれぞれ[]の中に書きましょう。



⊲ m

② くきののびかたと気温は、どのような関係があるといえますか。[ ] の中に書きましょう。

小理—1

## 2 とじこめた空気と水について調べました。

(1) 空気でっぽうに空気をとじこめて、おしぼうをおす実験をしました。下の図はそのときの実験の結果をまとめたものです。次の① ②に答えましょう。



(2) (1)の空気でっぽうに水をとじこめて、おしぼうをおす実験をしました。そのとき、7. 4. ウの後ろの玉の位置は変わりませんでした。この実験からわかったことを「「の中に書きましょう。



(3) 自動車のつくりの中で、空気や水のせいしつをうまく利用している部分の名前を に1つ書きましょう。



小理一2

3 金ぞく、水、空気をあたためてみました。

 $\Theta$ 米国:

での中から10選んで、その記号を[ ]の中に書きましょう。 管には水を入れました。②の試験管には空気を入れ、変化が わかるように、ガラス管にゼリーを少しだけつめました。(ゼ (1) 温度による水と空気のかさの変化を調べました。①の試験 **験管を熱いお湯の入った水そうに同時に入れると, ①の水面** リーは空気の動きによってかんたんに動きます。) 右の図のよ うに、水面とゼリーが同じ高さになるようにして、両方の試 と②のゼリーの高さはどうなるでしょうか。次の7から11ま

①②とも高くなり、同じ位置になった。

出 現なー

- イ ①②とも高くなったが、①のほうがより高くなった。ウ ①②とも高くなったが、②のほうがより高くなった。 ۲
  - ①は変わらず、②は高くなった。
- しょうか。アからオまでの中から10選んで、その記号を でアからオの位置にろうを置き、アルコールランプでイとウ の間を熱しました。1番おそくろうがとける場所はどこで 右の図のように、かたむけた金ぞくのぼうに同じかんかく の中に書きましょう。 (5)



れて、アルコールランプで燃しました。 サーモテープのA. B. Cの3つの場所のうちで, 1番はじめに色が変わる場所はど こでしょうか。次の**ア**から<br />
エまでの中から<br />
1つ<br />
選んで、その 右の図のように、水の入ったビー