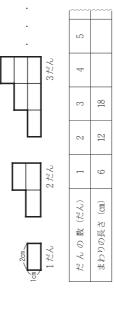

### 小学校第五学年 国語 調査票

|     | (お話を聞いて答える問題)<br>( )                                                                                                                                                                                                                                                                                                                                                                                                                                                                                                                                                                                                                                                                                                                                                                                                                                                                                                                                                                                                                                                                                                                                                                                                                                                                                                                                                                                                                                                                                                                                                                                                                                                                                                                                                                                                                                                                                                                                                                                                                                                                                                                                         | )            |        |
|-----|--------------------------------------------------------------------------------------------------------------------------------------------------------------------------------------------------------------------------------------------------------------------------------------------------------------------------------------------------------------------------------------------------------------------------------------------------------------------------------------------------------------------------------------------------------------------------------------------------------------------------------------------------------------------------------------------------------------------------------------------------------------------------------------------------------------------------------------------------------------------------------------------------------------------------------------------------------------------------------------------------------------------------------------------------------------------------------------------------------------------------------------------------------------------------------------------------------------------------------------------------------------------------------------------------------------------------------------------------------------------------------------------------------------------------------------------------------------------------------------------------------------------------------------------------------------------------------------------------------------------------------------------------------------------------------------------------------------------------------------------------------------------------------------------------------------------------------------------------------------------------------------------------------------------------------------------------------------------------------------------------------------------------------------------------------------------------------------------------------------------------------------------------------------|--------------|--------|
|     | ひろ子さんは、公園でぶらんこに乗りましたが、そのときどんな気持ちになったと言っていますか。もってら言うにし、くろ言うにし、                                                                                                                                                                                                                                                                                                                                                                                                                                                                                                                                                                                                                                                                                                                                                                                                                                                                                                                                                                                                                                                                                                                                                                                                                                                                                                                                                                                                                                                                                                                                                                                                                                                                                                                                                                                                                                                                                                                                                                                                                                                                                                | A)           |        |
| 3   | も合うものを⑴から⑷までの中から <b>一つ</b> 選んで、その番号を◯の中に書きましょう。                                                                                                                                                                                                                                                                                                                                                                                                                                                                                                                                                                                                                                                                                                                                                                                                                                                                                                                                                                                                                                                                                                                                                                                                                                                                                                                                                                                                                                                                                                                                                                                                                                                                                                                                                                                                                                                                                                                                                                                                                                                                                                              |              |        |
|     | _                                                                                                                                                                                                                                                                                                                                                                                                                                                                                                                                                                                                                                                                                                                                                                                                                                                                                                                                                                                                                                                                                                                                                                                                                                                                                                                                                                                                                                                                                                                                                                                                                                                                                                                                                                                                                                                                                                                                                                                                                                                                                                                                                            |              |        |
|     | ① 空と地面がさかさまになり、ふしぎな気持ちになった。                                                                                                                                                                                                                                                                                                                                                                                                                                                                                                                                                                                                                                                                                                                                                                                                                                                                                                                                                                                                                                                                                                                                                                                                                                                                                                                                                                                                                                                                                                                                                                                                                                                                                                                                                                                                                                                                                                                                                                                                                                                                                                                                  |              |        |
|     | ② 高い所がすきなので、もっと高い所まで行きたい気持ちになった。                                                                                                                                                                                                                                                                                                                                                                                                                                                                                                                                                                                                                                                                                                                                                                                                                                                                                                                                                                                                                                                                                                                                                                                                                                                                                                                                                                                                                                                                                                                                                                                                                                                                                                                                                                                                                                                                                                                                                                                                                                                                                                                             |              |        |
|     | <ul><li>高い所まで体がうきあがり、空を飛んでいるようないい気持ちになった。</li></ul>                                                                                                                                                                                                                                                                                                                                                                                                                                                                                                                                                                                                                                                                                                                                                                                                                                                                                                                                                                                                                                                                                                                                                                                                                                                                                                                                                                                                                                                                                                                                                                                                                                                                                                                                                                                                                                                                                                                                                                                                                                                                                                          |              |        |
|     | ● 存が必むっとして、なんともいえない気持ちになった。                                                                                                                                                                                                                                                                                                                                                                                                                                                                                                                                                                                                                                                                                                                                                                                                                                                                                                                                                                                                                                                                                                                                                                                                                                                                                                                                                                                                                                                                                                                                                                                                                                                                                                                                                                                                                                                                                                                                                                                                                                                                                                                                  |              |        |
| 11  | ひろ子さんとなおこさんがひまわり公園のごみ拾いをしたのはなぜでしょう。その理由を次の___の                                                                                                                                                                                                                                                                                                                                                                                                                                                                                                                                                                                                                                                                                                                                                                                                                                                                                                                                                                                                                                                                                                                                                                                                                                                                                                                                                                                                                                                                                                                                                                                                                                                                                                                                                                                                                                                                                                                                                                                                                                                                                                               | <del>-</del> |        |
|     | に書るましょう。<br>                                                                                                                                                                                                                                                                                                                                                                                                                                                                                                                                                                                                                                                                                                                                                                                                                                                                                                                                                                                                                                                                                                                                                                                                                                                                                                                                                                                                                                                                                                                                                                                                                                                                                                                                                                                                                                                                                                                                                                                                                                                                                                                                                 |              |        |
|     |                                                                                                                                                                                                                                                                                                                                                                                                                                                                                                                                                                                                                                                                                                                                                                                                                                                                                                                                                                                                                                                                                                                                                                                                                                                                                                                                                                                                                                                                                                                                                                                                                                                                                                                                                                                                                                                                                                                                                                                                                                                                                                                                                              |              |        |
|     |                                                                                                                                                                                                                                                                                                                                                                                                                                                                                                                                                                                                                                                                                                                                                                                                                                                                                                                                                                                                                                                                                                                                                                                                                                                                                                                                                                                                                                                                                                                                                                                                                                                                                                                                                                                                                                                                                                                                                                                                                                                                                                                                                              |              |        |
|     |                                                                                                                                                                                                                                                                                                                                                                                                                                                                                                                                                                                                                                                                                                                                                                                                                                                                                                                                                                                                                                                                                                                                                                                                                                                                                                                                                                                                                                                                                                                                                                                                                                                                                                                                                                                                                                                                                                                                                                                                                                                                                                                                                              |              |        |
|     | りっというとうない。<br>ひろ子さんの発表で、ひろ子さんがみんなに一番言いたかったことは何ですか。                                                                                                                                                                                                                                                                                                                                                                                                                                                                                                                                                                                                                                                                                                                                                                                                                                                                                                                                                                                                                                                                                                                                                                                                                                                                                                                                                                                                                                                                                                                                                                                                                                                                                                                                                                                                                                                                                                                                                                                                                                                                                                           | 기            | _      |
| ٦   | <b>しょう</b> できなどい言葉を入れて完成させましょう。                                                                                                                                                                                                                                                                                                                                                                                                                                                                                                                                                                                                                                                                                                                                                                                                                                                                                                                                                                                                                                                                                                                                                                                                                                                                                                                                                                                                                                                                                                                                                                                                                                                                                                                                                                                                                                                                                                                                                                                                                                                                                                                              |              | ,<br>  |
|     | ・みんなが集まる公園なので、(印                                                                                                                                                                                                                                                                                                                                                                                                                                                                                                                                                                                                                                                                                                                                                                                                                                                                                                                                                                                                                                                                                                                                                                                                                                                                                                                                                                                                                                                                                                                                                                                                                                                                                                                                                                                                                                                                                                                                                                                                                                                                                                                                             | )   [        | F      |
|     | ・空きかんやペットボトルは、(②                                                                                                                                                                                                                                                                                                                                                                                                                                                                                                                                                                                                                                                                                                                                                                                                                                                                                                                                                                                                                                                                                                                                                                                                                                                                                                                                                                                                                                                                                                                                                                                                                                                                                                                                                                                                                                                                                                                                                                                                                                                                                                                                             | ) [-         | _      |
|     |                                                                                                                                                                                                                                                                                                                                                                                                                                                                                                                                                                                                                                                                                                                                                                                                                                                                                                                                                                                                                                                                                                                                                                                                                                                                                                                                                                                                                                                                                                                                                                                                                                                                                                                                                                                                                                                                                                                                                                                                                                                                                                                                                              |              |        |
|     |                                                                                                                                                                                                                                                                                                                                                                                                                                                                                                                                                                                                                                                                                                                                                                                                                                                                                                                                                                                                                                                                                                                                                                                                                                                                                                                                                                                                                                                                                                                                                                                                                                                                                                                                                                                                                                                                                                                                                                                                                                                                                                                                                              |              |        |
|     |                                                                                                                                                                                                                                                                                                                                                                                                                                                                                                                                                                                                                                                                                                                                                                                                                                                                                                                                                                                                                                                                                                                                                                                                                                                                                                                                                                                                                                                                                                                                                                                                                                                                                                                                                                                                                                                                                                                                                                                                                                                                                                                                                              |              |        |
|     |                                                                                                                                                                                                                                                                                                                                                                                                                                                                                                                                                                                                                                                                                                                                                                                                                                                                                                                                                                                                                                                                                                                                                                                                                                                                                                                                                                                                                                                                                                                                                                                                                                                                                                                                                                                                                                                                                                                                                                                                                                                                                                                                                              |              |        |
|     |                                                                                                                                                                                                                                                                                                                                                                                                                                                                                                                                                                                                                                                                                                                                                                                                                                                                                                                                                                                                                                                                                                                                                                                                                                                                                                                                                                                                                                                                                                                                                                                                                                                                                                                                                                                                                                                                                                                                                                                                                                                                                                                                                              |              |        |
|     |                                                                                                                                                                                                                                                                                                                                                                                                                                                                                                                                                                                                                                                                                                                                                                                                                                                                                                                                                                                                                                                                                                                                                                                                                                                                                                                                                                                                                                                                                                                                                                                                                                                                                                                                                                                                                                                                                                                                                                                                                                                                                                                                                              |              |        |
| 2   | 次の一から七に答えましょう。                                                                                                                                                                                                                                                                                                                                                                                                                                                                                                                                                                                                                                                                                                                                                                                                                                                                                                                                                                                                                                                                                                                                                                                                                                                                                                                                                                                                                                                                                                                                                                                                                                                                                                                                                                                                                                                                                                                                                                                                                                                                                                                                               | Г            | _      |
|     | 次の①から④までの―――線部の漢字の読みがなを「__の中にひらがなで書きましょう。                                                                                                                                                                                                                                                                                                                                                                                                                                                                                                                                                                                                                                                                                                                                                                                                                                                                                                                                                                                                                                                                                                                                                                                                                                                                                                                                                                                                                                                                                                                                                                                                                                                                                                                                                                                                                                                                                                                                                                                                                                                                                                                    | I .          | ر<br>ا |
|     | <ul><li>ぎっと</li><li>一</li><li>一</li><li>一</li><li>」</li><li>こ</li><li>こ</li><li>こ</li><li>こ</li><li>こ</li><li>こ</li><li>こ</li><li>こ</li><li>こ</li><li>こ</li><li>こ</li><li>こ</li><li>こ</li><li>こ</li><li>こ</li><li>こ</li><li>こ</li><li>こ</li><li>こ</li><li>こ</li><li>こ</li><li>こ</li><li>こ</li><li>こ</li><li>こ</li><li>こ</li><li>こ</li><li>こ</li><li>こ</li><li>こ</li><li>こ</li><li>こ</li><li>こ</li><li>こ</li><li>こ</li><li>こ</li><li>こ</li><li>こ</li><li>こ</li><li>こ</li><li>こ</li><li>こ</li><li>こ</li><li>こ</li><li>こ</li><li>こ</li><li>こ</li><li>こ</li><li>こ</li><li>こ</li><li>こ</li><li>こ</li><li>こ</li><li>こ</li><li>こ</li><li>こ</li><li>こ</li><li>こ</li><li>こ</li><li>こ</li><li>こ</li><li>こ</li><li>こ</li><li>こ</li><li>こ</li><li>こ</li><li>こ</li><li>こ</li><li>こ</li><li>こ</li><li>こ</li><li>こ</li><li>こ</li><li>こ</li><li>こ</li><li>こ</li><li>こ</li><li>こ</li><li>こ</li><li>こ</li><li>こ</li><li>こ</li><li>こ</li><li>こ</li><li>こ</li><li>こ</li><li>こ</li><li>こ</li><li>こ</li><li>こ</li><li>こ</li><li>こ</li><li>こ</li><li>こ</li><li>こ</li><li>こ</li><li>こ</li><li>こ</li><li>こ</li><li>こ</li><li>こ</li><li>こ</li><li>こ</li><li>こ</li><li>こ</li><li>こ</li><li>こ</li><li>こ</li><li>こ</li><li>こ</li><li>こ</li><li>こ</li><li>こ</li><li>こ</li><li>こ</li><li>こ</li><li>こ</li><li>こ</li><li>こ</li><li>こ</li><li>こ</li><li>こ</li><li>こ</li><li>こ</li><li>こ</li><li>こ</li><li>こ</li><li>こ</li><li>こ</li><li>こ</li><li>こ</li><li>こ</li><li>こ</li><li>こ</li><li>こ</li><li>こ</li><li>こ</li><li>こ</li><li>こ</li><li>こ</li><li>こ</li><li>こ</li><li>こ</li><li>こ</li><li>こ</li><li>こ</li><li>こ</li><li>こ</li><li>こ</li><li>こ</li><li>こ</li><li>こ</li><li>こ</li><li>こ</li><li>こ</li><li>こ</li><li>こ</li><li>こ</li><li>こ</li><li>こ</li><li>こ</li><li>こ</li><li>こ</li><li>こ</li><li>こ</li><li>こ</li><li>こ</li><li>こ</li><li>こ</li><li>こ</li><li>こ</li><li>こ</li><li>こ</li><li>こ</li><li>こ</li><li>こ</li><li>こ</li><li>こ</li><li>こ</li><li>こ</li><li>こ</li><li>こ</li><li>こ</li><li>こ</li><li>こ</li><li>こ</li><li>こ</li><li>こ</li><li>こ</li><li>こ</li><li>こ</li><li>こ</li><li>こ</li><li>こ</li><li>こ</li><li>こ</li><li>こ</li><li>こ</li><li>こ<td></td><td>世</td></li></ul>       |              | 世      |
|     | <ul><li>の <u>m</u>器素を飲む。</li></ul>                                                                                                                                                                                                                                                                                                                                                                                                                                                                                                                                                                                                                                                                                                                                                                                                                                                                                                                                                                                                                                                                                                                                                                                                                                                                                                                                                                                                                                                                                                                                                                                                                                                                                                                                                                                                                                                                                                                                                                                                                                                                                                                           |              | _      |
|     | <ul><li>3. 米しい<u>国</u></li><li>が、</li><li>が、</li><li>が、</li><li>が、</li><li>が、</li><li>が、</li><li>が、</li><li>が、</li><li>が、</li><li>が、</li><li>が、</li><li>が、</li><li>が、</li><li>が、</li><li>が、</li><li>が、</li><li>が、</li><li>が、</li><li>が、</li><li>が、</li><li>が、</li><li>が、</li><li>が、</li><li>が、</li><li>が、</li><li>が、</li><li>が、</li><li>が、</li><li>が、</li><li>が、</li><li>が、</li><li>が、</li><li>が、</li><li>が、</li><li>が、</li><li>が、</li><li>が、</li><li>が、</li><li>が、</li><li>が、</li><li>が、</li><li>が、</li><li>が、</li><li>が、</li><li>が、</li><li>が、</li><li>が、</li><li>が、</li><li>が、</li><li>が、</li><li>が、</li><li>が、</li><li>が、</li><li>が、</li><li>が、</li><li>が、</li><li>が、</li><li>が、</li><li>が、</li><li>が、</li><li>が、</li><li>が、</li><li>が、</li><li>が、</li><li>が、</li><li>が、</li><li>が、</li><li>が、</li><li>が、</li><li>が、</li><li>が、</li><li>が、</li><li>が、</li><li>が、</li><li>が、</li><li>が、</li><li>が、</li><li>が、</li><li>が、</li><li>が、</li><li>が、</li><li>が、</li><li>が、</li><li>が、</li><li>が、</li><li>が、</li><li>が、</li><li>が、</li><li>が、</li><li>が、</li><li>が、</li><li>が、</li><li>が、</li><li>が、</li><li>が、</li><li>が、</li><li>が、</li><li>が、</li><li>が、</li><li>が、</li><li>が、</li><li>が、</li><li>が、</li><li>が、</li><li>が、</li><li>が、</li><li>が、</li><li>が、</li><li>が、</li><li>が、</li><li>が、</li><li>が、</li><li>が、</li><li>が、</li><li>が、</li><li>が、</li><li>が、</li><li>が、</li><li>が、</li><li>が、</li><li>が、</li><li>が、</li><li>が、</li><li>が、</li><li>が、</li><li>が、</li><li>が、</li><li>が、</li><li>が、</li><li>が、</li><li>が、</li><li>が、</li><li>が、</li><li>が、</li><li>が、</li><li>が、</li><li>が、</li><li>が、</li><li>が、</li><li>が、</li><li>が、</li><li>が、</li><li>が、</li><li>が、</li><li>が、</li><li>が、</li><li>が、</li><li>が、</li><li>が、</li><li>が、</li><li>が、</li><li>が、</li><li>が、</li><li>が、</li><li>が、</li><li>が、</li><li>が、</li><li>が、</li><li>が、</li><li>が、</li><li>が、</li><li>が、</li><li>が、</li><li>が、</li><li>が、</li><li>が、</li><li>が、</li><li>が、</li><li>が、</li><li>が、</li><li>が、</li><li>が、</li><li>が、</li><li>が、</li><li>が、</li><li>が、</li><li>が、</li><li>が、</li><li>が、</li><li>が、</li><li>が、</li><li>が、</li><li>が、</li><li>が、<td>26</td><td></td></li></ul> | 26           |        |
|     |                                                                                                                                                                                                                                                                                                                                                                                                                                                                                                                                                                                                                                                                                                                                                                                                                                                                                                                                                                                                                                                                                                                                                                                                                                                                                                                                                                                                                                                                                                                                                                                                                                                                                                                                                                                                                                                                                                                                                                                                                                                                                                                                                              |              |        |
| 11  |                                                                                                                                                                                                                                                                                                                                                                                                                                                                                                                                                                                                                                                                                                                                                                                                                                                                                                                                                                                                                                                                                                                                                                                                                                                                                                                                                                                                                                                                                                                                                                                                                                                                                                                                                                                                                                                                                                                                                                                                                                                                                                                                                              |              |        |
|     | <ul><li>ジ <u> ついろ</u>に田やける。</li><li>○ 太だもを<u> 大下</u>ける。</li></ul>                                                                                                                                                                                                                                                                                                                                                                                                                                                                                                                                                                                                                                                                                                                                                                                                                                                                                                                                                                                                                                                                                                                                                                                                                                                                                                                                                                                                                                                                                                                                                                                                                                                                                                                                                                                                                                                                                                                                                                                                                                                                                            | 20           |        |
|     | <ul><li></li></ul>                                                                                                                                                                                                                                                                                                                                                                                                                                                                                                                                                                                                                                                                                                                                                                                                                                                                                                                                                                                                                                                                                                                                                                                                                                                                                                                                                                                                                                                                                                                                                                                                                                                                                                                                                                                                                                                                                                                                                                                                                                                                                                                                           | 5            |        |
|     | ④ 両条タに <u>ハットトラ</u> を描え。                                                                                                                                                                                                                                                                                                                                                                                                                                                                                                                                                                                                                                                                                                                                                                                                                                                                                                                                                                                                                                                                                                                                                                                                                                                                                                                                                                                                                                                                                                                                                                                                                                                                                                                                                                                                                                                                                                                                                                                                                                                                                                                                     |              |        |
| [1] | 次の小とのに答えましょう。                                                                                                                                                                                                                                                                                                                                                                                                                                                                                                                                                                                                                                                                                                                                                                                                                                                                                                                                                                                                                                                                                                                                                                                                                                                                                                                                                                                                                                                                                                                                                                                                                                                                                                                                                                                                                                                                                                                                                                                                                                                                                                                                                |              |        |
|     |                                                                                                                                                                                                                                                                                                                                                                                                                                                                                                                                                                                                                                                                                                                                                                                                                                                                                                                                                                                                                                                                                                                                                                                                                                                                                                                                                                                                                                                                                                                                                                                                                                                                                                                                                                                                                                                                                                                                                                                                                                                                                                                                                              |              |        |
|     | \$1 MP 1 . 1 P 400 I 0 I                                                                                                                                                                                                                                                                                                                                                                                                                                                                                                                                                                                                                                                                                                                                                                                                                                                                                                                                                                                                                                                                                                                                                                                                                                                                                                                                                                                                                                                                                                                                                                                                                                                                                                                                                                                                                                                                                                                                                                                                                                                                                                                                     |              |        |
|     | 1                                                                                                                                                                                                                                                                                                                                                                                                                                                                                                                                                                                                                                                                                                                                                                                                                                                                                                                                                                                                                                                                                                                                                                                                                                                                                                                                                                                                                                                                                                                                                                                                                                                                                                                                                                                                                                                                                                                                                                                                                                                                                                                                                            |              |        |
|     |                                                                                                                                                                                                                                                                                                                                                                                                                                                                                                                                                                                                                                                                                                                                                                                                                                                                                                                                                                                                                                                                                                                                                                                                                                                                                                                                                                                                                                                                                                                                                                                                                                                                                                                                                                                                                                                                                                                                                                                                                                                                                                                                                              |              |        |
|     | マ                                                                                                                                                                                                                                                                                                                                                                                                                                                                                                                                                                                                                                                                                                                                                                                                                                                                                                                                                                                                                                                                                                                                                                                                                                                                                                                                                                                                                                                                                                                                                                                                                                                                                                                                                                                                                                                                                                                                                                                                                                                                                                                                                            |              |        |
|     | $[\circ \alpha \rightarrow ]$ $[\circ 111]$ $[\circ 111]$                                                                                                                                                                                                                                                                                                                                                                                                                                                                                                                                                                                                                                                                                                                                                                                                                                                                                                                                                                                                                                                                                                                                                                                                                                                                                                                                                                                                                                                                                                                                                                                                                                                                                                                                                                                                                                                                                                                                                                                                                                                                                                    |              |        |
|     | 次の ( ) に合うもっともふさわしい言葉を、アからエまでの中から「つずつ選んで、その記号を の トゥ ま E 下 マューロー の す は ひ で マ し ロ ロ ロ ロ ロ ロ ロ ロ ロ ロ ロ ロ ロ ロ ロ ロ ロ ロ                                                                                                                                                                                                                                                                                                                                                                                                                                                                                                                                                                                                                                                                                                                                                                                                                                                                                                                                                                                                                                                                                                                                                                                                                                                                                                                                                                                                                                                                                                                                                                                                                                                                                                                                                                                                                                                                                                                                                                                                                                            | <del>-</del> |        |
|     | と書きましょう。<br>次の( )に合う <u>もっともふさわしい言葉</u> を、アからHまでの中から一つずつ選んで、その記号を □のドゥ ま □ □ 下っし □ ○ ウェ ュ ロ □ ○ ウェ ュ □ ○ ウェ □ ○ ウェ ュ □ ○ ウェ ュ □ ○ ウェ ュ □ ○ ウェ □ ○ ○ ウェ □ ○ ○ ○ ○ ○ ○ ○ ○ ○ ○ ○ ○ ○ ○ ○ ○ ○ ○                                                                                                                                                                                                                                                                                                                                                                                                                                                                                                                                                                                                                                                                                                                                                                                                                                                                                                                                                                                                                                                                                                                                                                                                                                                                                                                                                                                                                                                                                                                                                                                                                                       | #<br>©       |        |
|     | 次の ( ) に合うもっともふさわしい言葉を、アからエまでの中から「つずつ選んで、その記号を の トゥ ま E 下 マューロー の す は ひ で マ し ロ ロ ロ ロ ロ ロ ロ ロ ロ ロ ロ ロ ロ ロ ロ ロ ロ ロ                                                                                                                                                                                                                                                                                                                                                                                                                                                                                                                                                                                                                                                                                                                                                                                                                                                                                                                                                                                                                                                                                                                                                                                                                                                                                                                                                                                                                                                                                                                                                                                                                                                                                                                                                                                                                                                                                                                                                                                                                                            | ê            |        |
|     | <ul> <li>一 漢字テストで百点とった。( )、うれしかった。</li> <li>とおきましょう。</li> <li>次の( ) に合うもっともふざわしい言葉を、下からエまでの中から一つずつ選んで、その記号を回のらします。</li> </ul>                                                                                                                                                                                                                                                                                                                                                                                                                                                                                                                                                                                                                                                                                                                                                                                                                                                                                                                                                                                                                                                                                                                                                                                                                                                                                                                                                                                                                                                                                                                                                                                                                                                                                                                                                                                                                                                                                                                                                                                                                                |              |        |