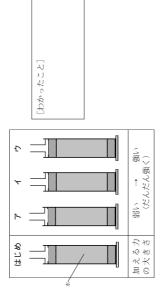

| 7月            | 122 | 2   | 0      |
| 141       | 16H           | 晴れ  | 30  | 6      |
| ヘチマのくぎ    | 7月            | 霊   | cc  | 7.7    |
| 7         | <b>Л</b> 15В  | 晴れ  | 27  | 7.     |
|           | 7月            | 霊   | 2   |        |
|           |               |     | (C) | (CIII) |
|           | Ш             | K   | 赙   | りびた長さ  |
|           | H             | Ж   | K   | 000    |
|           |               |     |     |        |

① ある日の気温をはかりました。 $A \subset B$ の温度計の正しい記みかた名、次の7から1までの中から、1つずつ濁んで、その記号をそれぞれ[]の中に書きましょう。



⊲ m

② くきののびかたと気温は、どのような関係があるといえますか。[ ] の中に書きましょう。

小理—1

## 2 とじこめた空気と水について調べました。

(1) 空気でっぽうに空気をとじこめて、おしぼうをおす実験をしました。下の図はそのときの実験の結果をまとめたものです。次の① ②に答えましょう。



(2) (1)の空気でっぽうに水をとじこめて、おしぼうをおす実験をしました。そのとき、7. 4. ウの後ろの玉の位置は変わりませんでした。この実験からわかったことを「「の中に書きましょう。



(3) 自動車のつくりの中で、空気や水のせいしつをうまく利用している部分の名前を に1つ書きましょう。



小理一2

3 金ぞく、水、空気をあたためてみました。

 $\Theta$ 米国:

での中から10選んで、その記号を[ ]の中に書きましょう。 管には水を入れました。②の試験管には空気を入れ、変化が わかるように、ガラス管にゼリーを少しだけつめました。(ゼ (1) 温度による水と空気のかさの変化を調べました。①の試験 **験管を熱いお湯の入った水そうに同時に入れると, ①の水面** リーは空気の動きによってかんたんに動きます。) 右の図のよ うに、水面とゼリーが同じ高さになるようにして、両方の試 と②のゼリーの高さはどうなるでしょうか。次の7から11ま

①②とも高くなり、同じ位置になった。

出 現なー

- イ ①②とも高くなったが、①のほうがより高くなった。ウ ①②とも高くなったが、②のほうがより高くなった。 ۲
  - ①は変わらず、②は高くなった。
- しょうか。アからオまでの中から10選んで、その記号を でアからオの位置にろうを置き、アルコールランプでイとウ の間を熱しました。1番おそくろうがとける場所はどこで 右の図のように、かたむけた金ぞくのぼうに同じかんかく の中に書きましょう。 (5)



れて、アルコールランプで燃しました。 サーモテープのA. B. Cの3つの場所のうちで, 1番はじめに色が変わる場所はど こでしょうか。次の**ア**から<br />
エまでの中から<br />
1つ<br />
選んで、その 右の図のように、水の入ったビーカーにサーモテープを入



記号を「一の中に書きましょう。

A. B. Cが同時に変わる。

Bの場所 Aの場所 この場所

<u>~</u> Ð

- (4) アルコールランプの使いかたで正