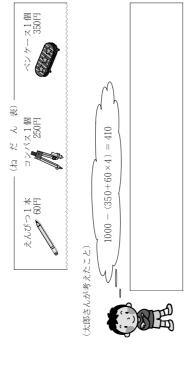

### 小学校第五学年 国語 調査票

|     | (お話を聞いて答える問題)<br>( )                                                                                                                                                                                                                                                                                                                                                                                                                                                                                                                                                                                                                                                                                                                                                                                                                                                                                                                                                                                                                                                                                                                                                                                                                                                                                                                                                                                                                                                                                                                                                                                                                                                                                                                                                                                                                                                                                                                                                                                                                                                                                                                                         | )            |        |
|-----|--------------------------------------------------------------------------------------------------------------------------------------------------------------------------------------------------------------------------------------------------------------------------------------------------------------------------------------------------------------------------------------------------------------------------------------------------------------------------------------------------------------------------------------------------------------------------------------------------------------------------------------------------------------------------------------------------------------------------------------------------------------------------------------------------------------------------------------------------------------------------------------------------------------------------------------------------------------------------------------------------------------------------------------------------------------------------------------------------------------------------------------------------------------------------------------------------------------------------------------------------------------------------------------------------------------------------------------------------------------------------------------------------------------------------------------------------------------------------------------------------------------------------------------------------------------------------------------------------------------------------------------------------------------------------------------------------------------------------------------------------------------------------------------------------------------------------------------------------------------------------------------------------------------------------------------------------------------------------------------------------------------------------------------------------------------------------------------------------------------------------------------------------------------|--------------|--------|
|     | ひろ子さんは、公園でぶらんこに乗りましたが、そのときどんな気持ちになったと言っていますか。もってら言うにし、くろ言うにし、                                                                                                                                                                                                                                                                                                                                                                                                                                                                                                                                                                                                                                                                                                                                                                                                                                                                                                                                                                                                                                                                                                                                                                                                                                                                                                                                                                                                                                                                                                                                                                                                                                                                                                                                                                                                                                                                                                                                                                                                                                                                                                | A)           |        |
| 3   | も合うものを⑴から⑷までの中から <b>一つ</b> 選んで、その番号を◯の中に書きましょう。                                                                                                                                                                                                                                                                                                                                                                                                                                                                                                                                                                                                                                                                                                                                                                                                                                                                                                                                                                                                                                                                                                                                                                                                                                                                                                                                                                                                                                                                                                                                                                                                                                                                                                                                                                                                                                                                                                                                                                                                                                                                                                              |              |        |
|     | _                                                                                                                                                                                                                                                                                                                                                                                                                                                                                                                                                                                                                                                                                                                                                                                                                                                                                                                                                                                                                                                                                                                                                                                                                                                                                                                                                                                                                                                                                                                                                                                                                                                                                                                                                                                                                                                                                                                                                                                                                                                                                                                                                            |              |        |
|     | ① 空と地面がさかさまになり、ふしぎな気持ちになった。                                                                                                                                                                                                                                                                                                                                                                                                                                                                                                                                                                                                                                                                                                                                                                                                                                                                                                                                                                                                                                                                                                                                                                                                                                                                                                                                                                                                                                                                                                                                                                                                                                                                                                                                                                                                                                                                                                                                                                                                                                                                                                                                  |              |        |
|     | ② 高い所がすきなので、もっと高い所まで行きたい気持ちになった。                                                                                                                                                                                                                                                                                                                                                                                                                                                                                                                                                                                                                                                                                                                                                                                                                                                                                                                                                                                                                                                                                                                                                                                                                                                                                                                                                                                                                                                                                                                                                                                                                                                                                                                                                                                                                                                                                                                                                                                                                                                                                                                             |              |        |
|     | <ul><li>高い所まで体がうきあがり、空を飛んでいるようないい気持ちになった。</li></ul>                                                                                                                                                                                                                                                                                                                                                                                                                                                                                                                                                                                                                                                                                                                                                                                                                                                                                                                                                                                                                                                                                                                                                                                                                                                                                                                                                                                                                                                                                                                                                                                                                                                                                                                                                                                                                                                                                                                                                                                                                                                                                                          |              |        |
|     | ● 存が必むっとして、なんともいえない気持ちになった。                                                                                                                                                                                                                                                                                                                                                                                                                                                                                                                                                                                                                                                                                                                                                                                                                                                                                                                                                                                                                                                                                                                                                                                                                                                                                                                                                                                                                                                                                                                                                                                                                                                                                                                                                                                                                                                                                                                                                                                                                                                                                                                                  |              |        |
| 11  | ひろ子さんとなおこさんがひまわり公園のごみ拾いをしたのはなぜでしょう。その理由を次の___の                                                                                                                                                                                                                                                                                                                                                                                                                                                                                                                                                                                                                                                                                                                                                                                                                                                                                                                                                                                                                                                                                                                                                                                                                                                                                                                                                                                                                                                                                                                                                                                                                                                                                                                                                                                                                                                                                                                                                                                                                                                                                                               | <del>-</del> |        |
|     | に書るましょう。<br>                                                                                                                                                                                                                                                                                                                                                                                                                                                                                                                                                                                                                                                                                                                                                                                                                                                                                                                                                                                                                                                                                                                                                                                                                                                                                                                                                                                                                                                                                                                                                                                                                                                                                                                                                                                                                                                                                                                                                                                                                                                                                                                                                 |              |        |
|     |                                                                                                                                                                                                                                                                                                                                                                                                                                                                                                                                                                                                                                                                                                                                                                                                                                                                                                                                                                                                                                                                                                                                                                                                                                                                                                                                                                                                                                                                                                                                                                                                                                                                                                                                                                                                                                                                                                                                                                                                                                                                                                                                                              |              |        |
|     |                                                                                                                                                                                                                                                                                                                                                                                                                                                                                                                                                                                                                                                                                                                                                                                                                                                                                                                                                                                                                                                                                                                                                                                                                                                                                                                                                                                                                                                                                                                                                                                                                                                                                                                                                                                                                                                                                                                                                                                                                                                                                                                                                              |              |        |
|     |                                                                                                                                                                                                                                                                                                                                                                                                                                                                                                                                                                                                                                                                                                                                                                                                                                                                                                                                                                                                                                                                                                                                                                                                                                                                                                                                                                                                                                                                                                                                                                                                                                                                                                                                                                                                                                                                                                                                                                                                                                                                                                                                                              |              |        |
|     | りっというとうない。<br>ひろ子さんの発表で、ひろ子さんがみんなに一番言いたかったことは何ですか。                                                                                                                                                                                                                                                                                                                                                                                                                                                                                                                                                                                                                                                                                                                                                                                                                                                                                                                                                                                                                                                                                                                                                                                                                                                                                                                                                                                                                                                                                                                                                                                                                                                                                                                                                                                                                                                                                                                                                                                                                                                                                                           | 기            | _      |
| ٦   | <b>しょう</b> できなどい言葉を入れて完成させましょう。                                                                                                                                                                                                                                                                                                                                                                                                                                                                                                                                                                                                                                                                                                                                                                                                                                                                                                                                                                                                                                                                                                                                                                                                                                                                                                                                                                                                                                                                                                                                                                                                                                                                                                                                                                                                                                                                                                                                                                                                                                                                                                                              |              | ,<br>  |
|     | ・みんなが集まる公園なので、(印                                                                                                                                                                                                                                                                                                                                                                                                                                                                                                                                                                                                                                                                                                                                                                                                                                                                                                                                                                                                                                                                                                                                                                                                                                                                                                                                                                                                                                                                                                                                                                                                                                                                                                                                                                                                                                                                                                                                                                                                                                                                                                                                             | )   [        | F      |
|     | ・空きかんやペットボトルは、(②                                                                                                                                                                                                                                                                                                                                                                                                                                                                                                                                                                                                                                                                                                                                                                                                                                                                                                                                                                                                                                                                                                                                                                                                                                                                                                                                                                                                                                                                                                                                                                                                                                                                                                                                                                                                                                                                                                                                                                                                                                                                                                                                             | ) [-         | _      |
|     |                                                                                                                                                                                                                                                                                                                                                                                                                                                                                                                                                                                                                                                                                                                                                                                                                                                                                                                                                                                                                                                                                                                                                                                                                                                                                                                                                                                                                                                                                                                                                                                                                                                                                                                                                                                                                                                                                                                                                                                                                                                                                                                                                              |              |        |
|     |                                                                                                                                                                                                                                                                                                                                                                                                                                                                                                                                                                                                                                                                                                                                                                                                                                                                                                                                                                                                                                                                                                                                                                                                                                                                                                                                                                                                                                                                                                                                                                                                                                                                                                                                                                                                                                                                                                                                                                                                                                                                                                                                                              |              |        |
|     |                                                                                                                                                                                                                                                                                                                                                                                                                                                                                                                                                                                                                                                                                                                                                                                                                                                                                                                                                                                                                                                                                                                                                                                                                                                                                                                                                                                                                                                                                                                                                                                                                                                                                                                                                                                                                                                                                                                                                                                                                                                                                                                                                              |              |        |
|     |                                                                                                                                                                                                                                                                                                                                                                                                                                                                                                                                                                                                                                                                                                                                                                                                                                                                                                                                                                                                                                                                                                                                                                                                                                                                                                                                                                                                                                                                                                                                                                                                                                                                                                                                                                                                                                                                                                                                                                                                                                                                                                                                                              |              |        |
|     |                                                                                                                                                                                                                                                                                                                                                                                                                                                                                                                                                                                                                                                                                                                                                                                                                                                                                                                                                                                                                                                                                                                                                                                                                                                                                                                                                                                                                                                                                                                                                                                                                                                                                                                                                                                                                                                                                                                                                                                                                                                                                                                                                              |              |        |
|     |                                                                                                                                                                                                                                                                                                                                                                                                                                                                                                                                                                                                                                                                                                                                                                                                                                                                                                                                                                                                                                                                                                                                                                                                                                                                                                                                                                                                                                                                                                                                                                                                                                                                                                                                                                                                                                                                                                                                                                                                                                                                                                                                                              |              |        |
| 2   | 次の一から七に答えましょう。                                                                                                                                                                                                                                                                                                                                                                                                                                                                                                                                                                                                                                                                                                                                                                                                                                                                                                                                                                                                                                                                                                                                                                                                                                                                                                                                                                                                                                                                                                                                                                                                                                                                                                                                                                                                                                                                                                                                                                                                                                                                                                                                               | Г            | _      |
|     | 次の①から④までの―――線部の漢字の読みがなを「__の中にひらがなで書きましょう。                                                                                                                                                                                                                                                                                                                                                                                                                                                                                                                                                                                                                                                                                                                                                                                                                                                                                                                                                                                                                                                                                                                                                                                                                                                                                                                                                                                                                                                                                                                                                                                                                                                                                                                                                                                                                                                                                                                                                                                                                                                                                                                    | I .          | ر<br>ا |
|     | <ul><li>ぎっと</li><li>一</li><li>一</li><li>一</li><li>」</li><li>こ</li><li>こ</li><li>こ</li><li>こ</li><li>こ</li><li>こ</li><li>こ</li><li>こ</li><li>こ</li><li>こ</li><li>こ</li><li>こ</li><li>こ</li><li>こ</li><li>こ</li><li>こ</li><li>こ</li><li>こ</li><li>こ</li><li>こ</li><li>こ</li><li>こ</li><li>こ</li><li>こ</li><li>こ</li><li>こ</li><li>こ</li><li>こ</li><li>こ</li><li>こ</li><li>こ</li><li>こ</li><li>こ</li><li>こ</li><li>こ</li><li>こ</li><li>こ</li><li>こ</li><li>こ</li><li>こ</li><li>こ</li><li>こ</li><li>こ</li><li>こ</li><li>こ</li><li>こ</li><li>こ</li><li>こ</li><li>こ</li><li>こ</li><li>こ</li><li>こ</li><li>こ</li><li>こ</li><li>こ</li><li>こ</li><li>こ</li><li>こ</li><li>こ</li><li>こ</li><li>こ</li><li>こ</li><li>こ</li><li>こ</li><li>こ</li><li>こ</li><li>こ</li><li>こ</li><li>こ</li><li>こ</li><li>こ</li><li>こ</li><li>こ</li><li>こ</li><li>こ</li><li>こ</li><li>こ</li><li>こ</li><li>こ</li><li>こ</li><li>こ</li><li>こ</li><li>こ</li><li>こ</li><li>こ</li><li>こ</li><li>こ</li><li>こ</li><li>こ</li><li>こ</li><li>こ</li><li>こ</li><li>こ</li><li>こ</li><li>こ</li><li>こ</li><li>こ</li><li>こ</li><li>こ</li><li>こ</li><li>こ</li><li>こ</li><li>こ</li><li>こ</li><li>こ</li><li>こ</li><li>こ</li><li>こ</li><li>こ</li><li>こ</li><li>こ</li><li>こ</li><li>こ</li><li>こ</li><li>こ</li><li>こ</li><li>こ</li><li>こ</li><li>こ</li><li>こ</li><li>こ</li><li>こ</li><li>こ</li><li>こ</li><li>こ</li><li>こ</li><li>こ</li><li>こ</li><li>こ</li><li>こ</li><li>こ</li><li>こ</li><li>こ</li><li>こ</li><li>こ</li><li>こ</li><li>こ</li><li>こ</li><li>こ</li><li>こ</li><li>こ</li><li>こ</li><li>こ</li><li>こ</li><li>こ</li><li>こ</li><li>こ</li><li>こ</li><li>こ</li><li>こ</li><li>こ</li><li>こ</li><li>こ</li><li>こ</li><li>こ</li><li>こ</li><li>こ</li><li>こ</li><li>こ</li><li>こ</li><li>こ</li><li>こ</li><li>こ</li><li>こ</li><li>こ</li><li>こ</li><li>こ</li><li>こ</li><li>こ</li><li>こ</li><li>こ</li><li>こ</li><li>こ</li><li>こ</li><li>こ</li><li>こ</li><li>こ</li><li>こ</li><li>こ</li><li>こ</li><li>こ</li><li>こ</li><li>こ</li><li>こ</li><li>こ</li><li>こ</li><li>こ</li><li>こ</li><li>こ</li><li>こ</li><li>こ</li><li>こ</li><li>こ</li><li>こ</li><li>こ</li><li>こ</li><li>こ</li><li>こ</li><li>こ<td></td><td>世</td></li></ul>       |              | 世      |
|     | <ul><li>の <u>m</u>器素を飲む。</li></ul>                                                                                                                                                                                                                                                                                                                                                                                                                                                                                                                                                                                                                                                                                                                                                                                                                                                                                                                                                                                                                                                                                                                                                                                                                                                                                                                                                                                                                                                                                                                                                                                                                                                                                                                                                                                                                                                                                                                                                                                                                                                                                                                           |              | _      |
|     | <ul><li>3. 米しい<u>国</u></li><li>が、</li><li>が、</li><li>が、</li><li>が、</li><li>が、</li><li>が、</li><li>が、</li><li>が、</li><li>が、</li><li>が、</li><li>が、</li><li>が、</li><li>が、</li><li>が、</li><li>が、</li><li>が、</li><li>が、</li><li>が、</li><li>が、</li><li>が、</li><li>が、</li><li>が、</li><li>が、</li><li>が、</li><li>が、</li><li>が、</li><li>が、</li><li>が、</li><li>が、</li><li>が、</li><li>が、</li><li>が、</li><li>が、</li><li>が、</li><li>が、</li><li>が、</li><li>が、</li><li>が、</li><li>が、</li><li>が、</li><li>が、</li><li>が、</li><li>が、</li><li>が、</li><li>が、</li><li>が、</li><li>が、</li><li>が、</li><li>が、</li><li>が、</li><li>が、</li><li>が、</li><li>が、</li><li>が、</li><li>が、</li><li>が、</li><li>が、</li><li>が、</li><li>が、</li><li>が、</li><li>が、</li><li>が、</li><li>が、</li><li>が、</li><li>が、</li><li>が、</li><li>が、</li><li>が、</li><li>が、</li><li>が、</li><li>が、</li><li>が、</li><li>が、</li><li>が、</li><li>が、</li><li>が、</li><li>が、</li><li>が、</li><li>が、</li><li>が、</li><li>が、</li><li>が、</li><li>が、</li><li>が、</li><li>が、</li><li>が、</li><li>が、</li><li>が、</li><li>が、</li><li>が、</li><li>が、</li><li>が、</li><li>が、</li><li>が、</li><li>が、</li><li>が、</li><li>が、</li><li>が、</li><li>が、</li><li>が、</li><li>が、</li><li>が、</li><li>が、</li><li>が、</li><li>が、</li><li>が、</li><li>が、</li><li>が、</li><li>が、</li><li>が、</li><li>が、</li><li>が、</li><li>が、</li><li>が、</li><li>が、</li><li>が、</li><li>が、</li><li>が、</li><li>が、</li><li>が、</li><li>が、</li><li>が、</li><li>が、</li><li>が、</li><li>が、</li><li>が、</li><li>が、</li><li>が、</li><li>が、</li><li>が、</li><li>が、</li><li>が、</li><li>が、</li><li>が、</li><li>が、</li><li>が、</li><li>が、</li><li>が、</li><li>が、</li><li>が、</li><li>が、</li><li>が、</li><li>が、</li><li>が、</li><li>が、</li><li>が、</li><li>が、</li><li>が、</li><li>が、</li><li>が、</li><li>が、</li><li>が、</li><li>が、</li><li>が、</li><li>が、</li><li>が、</li><li>が、</li><li>が、</li><li>が、</li><li>が、</li><li>が、</li><li>が、</li><li>が、</li><li>が、</li><li>が、</li><li>が、</li><li>が、</li><li>が、</li><li>が、</li><li>が、</li><li>が、</li><li>が、</li><li>が、</li><li>が、</li><li>が、</li><li>が、</li><li>が、</li><li>が、</li><li>が、</li><li>が、</li><li>が、</li><li>が、</li><li>が、</li><li>が、<td>26</td><td></td></li></ul> | 26           |        |
|     |                                                                                                                                                                                                                                                                                                                                                                                                                                                                                                                                                                                                                                                                                                                                                                                                                                                                                                                                                                                                                                                                                                                                                                                                                                                                                                                                                                                                                                                                                                                                                                                                                                                                                                                                                                                                                                                                                                                                                                                                                                                                                                                                                              |              |        |
| 11  |                                                                                                                                                                                                                                                                                                                                                                                                                                                                                                                                                                                                                                                                                                                                                                                                                                                                                                                                                                                                                                                                                                                                                                                                                                                                                                                                                                                                                                                                                                                                                                                                                                                                                                                                                                                                                                                                                                                                                                                                                                                                                                                                                              |              |        |
|     | <ul><li>ジ <u> ついろ</u>に田やける。</li><li>○ 太だもを<u> 大下</u>ける。</li></ul>                                                                                                                                                                                                                                                                                                                                                                                                                                                                                                                                                                                                                                                                                                                                                                                                                                                                                                                                                                                                                                                                                                                                                                                                                                                                                                                                                                                                                                                                                                                                                                                                                                                                                                                                                                                                                                                                                                                                                                                                                                                                                            | 20           |        |
|     | <ul><li></li></ul>                                                                                                                                                                                                                                                                                                                                                                                                                                                                                                                                                                                                                                                                                                                                                                                                                                                                                                                                                                                                                                                                                                                                                                                                                                                                                                                                                                                                                                                                                                                                                                                                                                                                                                                                                                                                                                                                                                                                                                                                                                                                                                                                           | 5            |        |
|     | ④ 両条タに <u>ハットトラ</u> を描え。                                                                                                                                                                                                                                                                                                                                                                                                                                                                                                                                                                                                                                                                                                                                                                                                                                                                                                                                                                                                                                                                                                                                                                                                                                                                                                                                                                                                                                                                                                                                                                                                                                                                                                                                                                                                                                                                                                                                                                                                                                                                                                                                     |              |        |
| [1] | 次の小とのに答えましょう。                                                                                                                                                                                                                                                                                                                                                                                                                                                                                                                                                                                                                                                                                                                                                                                                                                                                                                                                                                                                                                                                                                                                                                                                                                                                                                                                                                                                                                                                                                                                                                                                                                                                                                                                                                                                                                                                                                                                                                                                                                                                                                                                                |              |        |
|     |                                                                                                                                                                                                                                                                                                                                                                                                                                                                                                                                                                                                                                                                                                                                                                                                                                                                                                                                                                                                                                                                                                                                                                                                                                                                                                                                                                                                                                                                                                                                                                                                                                                                                                                                                                                                                                                                                                                                                                                                                                                                                                                                                              |              |        |
|     | \$1 MP 1 . 1 P 400 I 0 I                                                                                                                                                                                                                                                                                                                                                                                                                                                                                                                                                                                                                                                                                                                                                                                                                                                                                                                                                                                                                                                                                                                                                                                                                                                                                                                                                                                                                                                                                                                                                                                                                                                                                                                                                                                                                                                                                                                                                                                                                                                                                                                                     |              |        |
|     | 1                                                                                                                                                                                                                                                                                                                                                                                                                                                                                                                                                                                                                                                                                                                                                                                                                                                                                                                                                                                                                                                                                                                                                                                                                                                                                                                                                                                                                                                                                                                                                                                                                                                                                                                                                                                                                                                                                                                                                                                                                                                                                                                                                            |              |        |
|     |                                                                                                                                                                                                                                                                                                                                                                                                                                                                                                                                                                                                                                                                                                                                                                                                                                                                                                                                                                                                                                                                                                                                                                                                                                                                                                                                                                                                                                                                                                                                                                                                                                                                                                                                                                                                                                                                                                                                                                                                                                                                                                                                                              |              |        |
|     | マ                                                                                                                                                                                                                                                                                                                                                                                                                                                                                                                                                                                                                                                                                                                                                                                                                                                                                                                                                                                                                                                                                                                                                                                                                                                                                                                                                                                                                                                                                                                                                                                                                                                                                                                                                                                                                                                                                                                                                                                                                                                                                                                                                            |              |        |
|     | $[\circ \alpha \rightarrow ]$ $[\circ 111]$ $[\circ 111]$                                                                                                                                                                                                                                                                                                                                                                                                                                                                                                                                                                                                                                                                                                                                                                                                                                                                                                                                                                                                                                                                                                                                                                                                                                                                                                                                                                                                                                                                                                                                                                                                                                                                                                                                                                                                                                                                                                                                                                                                                                                                                                    |              |        |
|     | 次の ( ) に合うもっともふさわしい言葉を、アからエまでの中から「つずつ選んで、その記号を の トゥ ま E 下 マューロー の す は ひ で マ し ロ ロ ロ ロ ロ ロ ロ ロ ロ ロ ロ ロ ロ ロ ロ ロ ロ ロ                                                                                                                                                                                                                                                                                                                                                                                                                                                                                                                                                                                                                                                                                                                                                                                                                                                                                                                                                                                                                                                                                                                                                                                                                                                                                                                                                                                                                                                                                                                                                                                                                                                                                                                                                                                                                                                                                                                                                                                                                                            | <del>-</del> |        |
|     | と書きましょう。<br>次の( )に合う <u>もっともふさわしい言葉</u> を、アからHまでの中から一つずつ選んで、その記号を □のドゥ ま □ □ 下っし □ ○ ウェ ュ ロ □ ○ ウェ ュ □ ○ ウェ □ ○ ウェ ュ □ ○ ウェ ュ □ ○ ウェ ュ □ ○ ウェ □ ○ ○ ウェ □ ○ ○ ○ ○ ○ ○ ○ ○ ○ ○ ○ ○ ○ ○ ○ ○ ○ ○                                                                                                                                                                                                                                                                                                                                                                                                                                                                                                                                                                                                                                                                                                                                                                                                                                                                                                                                                                                                                                                                                                                                                                                                                                                                                                                                                                                                                                                                                                                                                                                                                                       | #<br>©       |        |
|     | 次の ( ) に合うもっともふさわしい言葉を、アからエまでの中から「つずつ選んで、その記号を の トゥ ま E 下 マューロー の す は ひ で マ し ロ ロ ロ ロ ロ ロ ロ ロ ロ ロ ロ ロ ロ ロ ロ ロ ロ ロ                                                                                                                                                                                                                                                                                                                                                                                                                                                                                                                                                                                                                                                                                                                                                                                                                                                                                                                                                                                                                                                                                                                                                                                                                                                                                                                                                                                                                                                                                                                                                                                                                                                                                                                                                                                                                                                                                                                                                                                                                                            | ê            |        |
|     | <ul> <li>一 漢字テストで百点とった。( )、うれしかった。</li> <li>とおきましょう。</li> <li>次の( ) に合うもっともふざわしい言葉を、下からエまでの中から一つずつ選んで、その記号を回のらします。</li> </ul>                                                                                                                                                                                                                                                                                                                                                                                                                                                                                                                                                                                                                                                                                                                                                                                                                                                                                                                                                                                                                                                                                                                                                                                                                                                                                                                                                                                                                                                                                                                                                                                                                                                                                                                                                                                                                                                                                                                                                                                                                                |              |        |