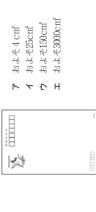

です。

] の中に書きましょう。

2番目に大きな小数は何ですか。答えを

2番目に大きな小数

(2) 21のようきに水が入っています。水のかさは、何1でしょう。答えを分数で「

の中に書きましょう。

( )組 ( )番 氏名(

**4** 

あまり

| ◯ の中に書きましょう。 |  |
|--------------|--|
| にあてはまる数を     |  |
| ×9           |  |
| 2            |  |

Ξ

mrt. hare

上から2けたのがい数で表すと、およそ 日本一高い富士山の高さは、3776mです。

<u>=</u>

(3) 390.70 
$$\frac{1}{100}$$
 0 $\%$ (3)

| 9     |  |
|-------|--|
| - -   |  |
|       |  |
| =009- |  |
| 9     |  |

|  | 1 |
|--|---|
|  |   |
|  |   |
|  |   |
|  |   |



(3) 次の数を, 小さい順に並べ, [ : ; ; ] の中に書きましょう。

 $\frac{4}{9}$ , 1,  $\frac{13}{9}$ ,  $1\frac{2}{9}$ , 0









**★** 



小算一1

小算一4

小算一3

4 下の図の1つの正方形の面積は1cmです。点7から始まり点4で終わるように,直線を何本かかさくわえて,面積が13cmになる図形をかきましょう。



 $oldsymbol{5}$  はな子さんは、下の図のような形の面積を次のようにして求めました。



 6
 はがきの面積はおよそどれくらいですか。次の7からエまでの中から1つ選んで、その記号を

 $\Re$ 



H およそ300cm<sup>\*</sup>

8 あきらさんは、自分が大人になったときの町のようすを想像して地図をかいています。 ののあさひ通りに平行な直線で、点のを通る新しい道路を1 本かきましょう。



ストローを使って、正方形を横にならべた形を作ります。正方形が5このときは、下の 下の(1),(2)について答えましょう。 図のようになります。 小算一6 R 10 40 150 160 170 180 40 30 20 10 0 下の図のように、分度器を使って7の角の大きさを調べました。7の角度は何度ですか。  $\boxed{10}$  っとむさんは、2000円を持って、遊園地に出かけました。ねだん表をみて、下のように 小算一5  $2000 - (250 \times 5 + 550) = 200$  のこり 200 円 70 80 90 100 170 120 の中に説明しましょう。 50 00 110 100 90 80 % (つとむさんが考えたこと) (ね だ ん 表) メリーゴーランド 1回 450円 ] の中に書きましょう。 考えました。つとむさんが考えたことを[ Û かんらん車 答えを「 6

正方形が5このとき

12 下の表とグラフは、ゆたかさんが、7月のある日に、地面と地下10cmの温度のかわり方を 2時間ごとに調べて、そのかわり方をまとめたものです。

この表とグラフをみて、下の(1)、(2) に答えましょう。 (地面と地下10cmの温度のかわり方)

|             |       |              | 搟                    |    |   |   |     |   |     |   |             |          |    |   |    |       |