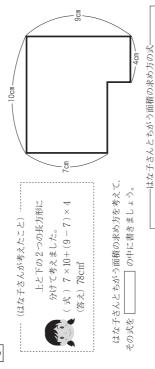

から (3) の問題に答えましょう。

《例 「いちばん大きな小数」》

6

いちばん大きな小数は [974.3] です。

] の中に書きましょう。

2番目に大きな小数は何ですか。答えを

2番目に大きな小数

(2) 21のようきに水が入っています。水のかさは、何1でしょう。答えを分数で「

の中に書きましょう。

( )組 ( )番 氏名(

**4** 

あまり

| ◯ の中に書きましょう。 |  |
|--------------|--|
| にあてはまる数を     |  |
| ×9           |  |
| 2            |  |

Ξ

mrt. hare

上から2けたのがい数で表すと、およそ 日本一高い富士山の高さは、3776mです。

<u>=</u>

(3) 390.70 
$$\frac{1}{100}$$
 0 $\%$ (3)

| 9     |  |
|-------|--|
| - -   |  |
|       |  |
| =009- |  |
| 9     |  |

|  | 1 |
|--|---|
|  |   |
|  |   |
|  |   |
|  |   |



(3) 次の数を, 小さい順に並べ, [ : ; ; ] の中に書きましょう。

 $\frac{4}{9}$ , 1,  $\frac{13}{9}$ ,  $1\frac{2}{9}$ , 0









**★** 



小算一1

小算一4

小算一3

4 下の図の1つの正方形の面積は1cmです。点7から始まり点4で終わるように,直線を何本かかさくわえて,面積が13cmになる図形をかきましょう。



 $oldsymbol{5}$  はな子さんは、下の図のような形の面積を次のようにして求めました。



 6
 はがきの面積はおよそどれくらいですか。次の7からエまでの中から1つ選んで、その記号を

 $\Re$ 



H およそ300cm<sup>\*</sup>

8 あきらさんは、自分が大人になったときの町のようすを想像して地図をかいています。 ののあさひ通りに平行な直線で、点のを通る新しい道路を1 本かきましょう。



ストローを使って、正方形を横にならべた形を作ります。正方形が5このときは、下の 下の(1),(2)について答えましょう。 図のようになります。 小算一6 R 10 40 150 160 170 180 40 30 20 10 0 下の図のように、分度器を使って7の角の大きさを調べました。7の角度は何度ですか。  $\boxed{10}$  っとむさんは、2000円を持って、遊園地に出かけました。ねだん表をみて、下のように 小算一5  $2000 - (250 \times 5 + 550) = 200$  のこり 200 円 70 80 90 100 170 120 の中に説明しましょう。 50 00 110 100 90 80 % (つとむさんが考えたこと) (ね だ ん 表) メリーゴーランド 1回 450円 ] の中に書きましょう。 考えました。つとむさんが考えたことを[ Û かんらん車 答えを「 6

正方形が5このとき

12 下の表とグラフは、ゆたかさんが、7月のある日に、地面と地下10cmの温度のかわり方を 2時間ごとに調べて、そのかわり方をまとめたものです。

この表とグラフをみて、下の(1)、(2) に答えましょう。 (地面と地下10cmの温度のかわり方)

|             |       |              | 搟                    |    |   |   |     |   |