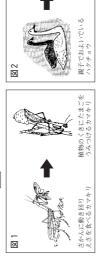

|
|   | **            |
|   | 6             |
|   | 0             |
|   | の沙毯           |
|   | 缈             |
|   | 0             |
|   | ~?            |
|   | となっ           |
|   | _             |
|   | ひろし           |
|   | ) ひろしさんの      |
|   | _             |
|   | 2             |
|   | $\overline{}$ |
|   |               |

| の中に書きましょう。              | ~ |  |
|-------------------------|---|--|
|                         |   |  |
| 斉えを                     |   |  |
| 何人ですか。                  |   |  |
| ひろしさんの字紗の人数は,何人ですか。 答えを |   |  |
| なるし                     |   |  |

小算一8

小算一7

### 平成21年度学習状況調査

## 小学校第5学年 理科 調査票

<u>(</u> ) 網 ( )

- 1 年を通して、動物や植物のようすを観察しました。
- (1) 下の図1, 図2は、カマキリとハクチョウのようすを示しています。図のようなようすが見られるのは、いつごろですか。それぞれに合うものを、下の7から1までの中から1つずつ圏んで、その記号を「 ]の中に書きましょう。





Ⅰ 冬から春 <u>×</u> ウ秋から冬 4 夏から秋 春から夏

<u>-</u>

) にあてはま (2) 下のカードは、12月のサクラのようすを記録したものです。カードの (る言葉を $\boxed{}$  ]の中に書きましょう。



(3) 下の図のようにヘチマを花だんに植えかえ、ささえのぼうを立て、育ち方を観察することにしました。そのとき、ささえのぼうを使って、1週間ごとのくきののびをはかるには、どうすればいいでしょう。はかる方法を 1の中に書きましょう。



[はかる方法]

小理一 1

- 2 とじこめた空気と水について調べました。
- (1) 下の図のように、ちゅうしゃ器に空気をとじこめて、ピストンをおしました。そのとき、一番手ごたえが大きいのは、どれですか。下の了からりの中から1つ選んで、その記号を「一の中に書きましょう。



(2) 下の図のように、ちゅうしゃ器に空気と水を半分ずつ入れてとじこめて、ピストンをおしました。 いっぱん 水はどうなりますか。下の7から1の中の 1つ離んで、その記号を $\boxed{}$ 書きましょう。



(3) 空気でっぽうの前玉と後玉のつめる位置を下の図7. 4. かのようにしました。この後、おしぼうをおしていくと前玉が一番よく飛ぶのはどれですか。下の7からひまでの中から1つ選んで、その記号を 10年に書きましょう。



また、このしくみを使った身近な物を、下の7からウまでの中から1つ選んで、その記号を (4) 右の図のそうちで, ①のガラスかんの口をふく と、②のガラスかんの口から何が出てきますか。 出てくるものを $\boxed{}$ の中に書きましょう。

(0) ガラスかん  $\Theta$ 空天

> 7 自転車の空気入れ イ 気ほうシート ウ エアーポット

出てくるもの

小理-2