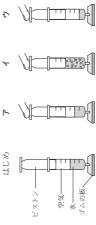

|          | ( )                                                                                                                                                                                                                                                                                                                                                                                                                                                                                                                                                                                                                                                                                                                                                                                                                                                                                                                                                                                                                                                                                                                                                                                                                                                                                                                                                                                                                                                                                                                                                                                                                                                                                                                                                                                                                                                                                                                                                                                                                                                                                                                      |          |
|----------|--------------------------------------------------------------------------------------------------------------------------------------------------------------------------------------------------------------------------------------------------------------------------------------------------------------------------------------------------------------------------------------------------------------------------------------------------------------------------------------------------------------------------------------------------------------------------------------------------------------------------------------------------------------------------------------------------------------------------------------------------------------------------------------------------------------------------------------------------------------------------------------------------------------------------------------------------------------------------------------------------------------------------------------------------------------------------------------------------------------------------------------------------------------------------------------------------------------------------------------------------------------------------------------------------------------------------------------------------------------------------------------------------------------------------------------------------------------------------------------------------------------------------------------------------------------------------------------------------------------------------------------------------------------------------------------------------------------------------------------------------------------------------------------------------------------------------------------------------------------------------------------------------------------------------------------------------------------------------------------------------------------------------------------------------------------------------------------------------------------------------|----------|
| <b>—</b> | (お話を聞いて答える問題)                                                                                                                                                                                                                                                                                                                                                                                                                                                                                                                                                                                                                                                                                                                                                                                                                                                                                                                                                                                                                                                                                                                                                                                                                                                                                                                                                                                                                                                                                                                                                                                                                                                                                                                                                                                                                                                                                                                                                                                                                                                                                                            |          |
| - 1      | チューリップがどうして、「夜ねむる花」と言われるのか、次の__の中に書きましょう。                                                                                                                                                                                                                                                                                                                                                                                                                                                                                                                                                                                                                                                                                                                                                                                                                                                                                                                                                                                                                                                                                                                                                                                                                                                                                                                                                                                                                                                                                                                                                                                                                                                                                                                                                                                                                                                                                                                                                                                                                                                                                |          |
|          |                                                                                                                                                                                                                                                                                                                                                                                                                                                                                                                                                                                                                                                                                                                                                                                                                                                                                                                                                                                                                                                                                                                                                                                                                                                                                                                                                                                                                                                                                                                                                                                                                                                                                                                                                                                                                                                                                                                                                                                                                                                                                                                          |          |
|          |                                                                                                                                                                                                                                                                                                                                                                                                                                                                                                                                                                                                                                                                                                                                                                                                                                                                                                                                                                                                                                                                                                                                                                                                                                                                                                                                                                                                                                                                                                                                                                                                                                                                                                                                                                                                                                                                                                                                                                                                                                                                                                                          |          |
|          | William I de la Companya de Maria de M                                                                                                                                                                                                                                                                                                                                                                                                                                                                                                                                                                                                                                                                                                                                                                                                                                                                                                                                                                                                                                                                                                                                                                                                                                                                                                                                                                                                                                                                                                                                                                                                                                                                                                                                                                                                                                                                                                                                                                                                           |          |
|          | 筆者は、チューリップの開いた花の上に、黒いきれをかぶせて、しばらくしてから、そのきれを取ってみる                                                                                                                                                                                                                                                                                                                                                                                                                                                                                                                                                                                                                                                                                                                                                                                                                                                                                                                                                                                                                                                                                                                                                                                                                                                                                                                                                                                                                                                                                                                                                                                                                                                                                                                                                                                                                                                                                                                                                                                                                                                                         |          |
| t        | これは、何を謂べるための実験ですか。次の「【一の中に書きましょう。<br>実験を行いました。                                                                                                                                                                                                                                                                                                                                                                                                                                                                                                                                                                                                                                                                                                                                                                                                                                                                                                                                                                                                                                                                                                                                                                                                                                                                                                                                                                                                                                                                                                                                                                                                                                                                                                                                                                                                                                                                                                                                                                                                                                                                           |          |
|          | これに 作る語へるための学器でする ガク [ ] ウヰに言さ言し、バノ                                                                                                                                                                                                                                                                                                                                                                                                                                                                                                                                                                                                                                                                                                                                                                                                                                                                                                                                                                                                                                                                                                                                                                                                                                                                                                                                                                                                                                                                                                                                                                                                                                                                                                                                                                                                                                                                                                                                                                                                                                                                                      |          |
|          |                                                                                                                                                                                                                                                                                                                                                                                                                                                                                                                                                                                                                                                                                                                                                                                                                                                                                                                                                                                                                                                                                                                                                                                                                                                                                                                                                                                                                                                                                                                                                                                                                                                                                                                                                                                                                                                                                                                                                                                                                                                                                                                          |          |
|          |                                                                                                                                                                                                                                                                                                                                                                                                                                                                                                                                                                                                                                                                                                                                                                                                                                                                                                                                                                                                                                                                                                                                                                                                                                                                                                                                                                                                                                                                                                                                                                                                                                                                                                                                                                                                                                                                                                                                                                                                                                                                                                                          |          |
| ш        | 筆者は、切ったチューリップをコップに差して、冷蔵庫に入れてみたり、おふろの、湯気の立つ暖かいとこれがに、                                                                                                                                                                                                                                                                                                                                                                                                                                                                                                                                                                                                                                                                                                                                                                                                                                                                                                                                                                                                                                                                                                                                                                                                                                                                                                                                                                                                                                                                                                                                                                                                                                                                                                                                                                                                                                                                                                                                                                                                                                                                     |          |
|          | つにおいてみたりする実験を行いました。<br>が表現していました。                                                                                                                                                                                                                                                                                                                                                                                                                                                                                                                                                                                                                                                                                                                                                                                                                                                                                                                                                                                                                                                                                                                                                                                                                                                                                                                                                                                                                                                                                                                                                                                                                                                                                                                                                                                                                                                                                                                                                                                                                                                                                        |          |
|          | この実験の結果から、どんなことが分かりましたか。次の   の中に書きましょう。                                                                                                                                                                                                                                                                                                                                                                                                                                                                                                                                                                                                                                                                                                                                                                                                                                                                                                                                                                                                                                                                                                                                                                                                                                                                                                                                                                                                                                                                                                                                                                                                                                                                                                                                                                                                                                                                                                                                                                                                                                                                                  |          |
|          |                                                                                                                                                                                                                                                                                                                                                                                                                                                                                                                                                                                                                                                                                                                                                                                                                                                                                                                                                                                                                                                                                                                                                                                                                                                                                                                                                                                                                                                                                                                                                                                                                                                                                                                                                                                                                                                                                                                                                                                                                                                                                                                          | · -      |
|          |                                                                                                                                                                                                                                                                                                                                                                                                                                                                                                                                                                                                                                                                                                                                                                                                                                                                                                                                                                                                                                                                                                                                                                                                                                                                                                                                                                                                                                                                                                                                                                                                                                                                                                                                                                                                                                                                                                                                                                                                                                                                                                                          | 一国小      |
|          |                                                                                                                                                                                                                                                                                                                                                                                                                                                                                                                                                                                                                                                                                                                                                                                                                                                                                                                                                                                                                                                                                                                                                                                                                                                                                                                                                                                                                                                                                                                                                                                                                                                                                                                                                                                                                                                                                                                                                                                                                                                                                                                          |          |
|          |                                                                                                                                                                                                                                                                                                                                                                                                                                                                                                                                                                                                                                                                                                                                                                                                                                                                                                                                                                                                                                                                                                                                                                                                                                                                                                                                                                                                                                                                                                                                                                                                                                                                                                                                                                                                                                                                                                                                                                                                                                                                                                                          |          |
|          |                                                                                                                                                                                                                                                                                                                                                                                                                                                                                                                                                                                                                                                                                                                                                                                                                                                                                                                                                                                                                                                                                                                                                                                                                                                                                                                                                                                                                                                                                                                                                                                                                                                                                                                                                                                                                                                                                                                                                                                                                                                                                                                          |          |
|          |                                                                                                                                                                                                                                                                                                                                                                                                                                                                                                                                                                                                                                                                                                                                                                                                                                                                                                                                                                                                                                                                                                                                                                                                                                                                                                                                                                                                                                                                                                                                                                                                                                                                                                                                                                                                                                                                                                                                                                                                                                                                                                                          |          |
|          |                                                                                                                                                                                                                                                                                                                                                                                                                                                                                                                                                                                                                                                                                                                                                                                                                                                                                                                                                                                                                                                                                                                                                                                                                                                                                                                                                                                                                                                                                                                                                                                                                                                                                                                                                                                                                                                                                                                                                                                                                                                                                                                          |          |
|          |                                                                                                                                                                                                                                                                                                                                                                                                                                                                                                                                                                                                                                                                                                                                                                                                                                                                                                                                                                                                                                                                                                                                                                                                                                                                                                                                                                                                                                                                                                                                                                                                                                                                                                                                                                                                                                                                                                                                                                                                                                                                                                                          |          |
|          |                                                                                                                                                                                                                                                                                                                                                                                                                                                                                                                                                                                                                                                                                                                                                                                                                                                                                                                                                                                                                                                                                                                                                                                                                                                                                                                                                                                                                                                                                                                                                                                                                                                                                                                                                                                                                                                                                                                                                                                                                                                                                                                          |          |
|          |                                                                                                                                                                                                                                                                                                                                                                                                                                                                                                                                                                                                                                                                                                                                                                                                                                                                                                                                                                                                                                                                                                                                                                                                                                                                                                                                                                                                                                                                                                                                                                                                                                                                                                                                                                                                                                                                                                                                                                                                                                                                                                                          |          |
| 7        | 次の一から六に答えましょう。                                                                                                                                                                                                                                                                                                                                                                                                                                                                                                                                                                                                                                                                                                                                                                                                                                                                                                                                                                                                                                                                                                                                                                                                                                                                                                                                                                                                                                                                                                                                                                                                                                                                                                                                                                                                                                                                                                                                                                                                                                                                                                           | 2        |
| - 1      | 次の①から④までの――線部の漢字の読みがなを┃  の中にひらがなで書きましょう。                                                                                                                                                                                                                                                                                                                                                                                                                                                                                                                                                                                                                                                                                                                                                                                                                                                                                                                                                                                                                                                                                                                                                                                                                                                                                                                                                                                                                                                                                                                                                                                                                                                                                                                                                                                                                                                                                                                                                                                                                                                                                 |          |
|          | <ul><li>⑤ 指6<u>m</u>2。</li><li>⑥ 【 2</li></ul>                                                                                                                                                                                                                                                                                                                                                                                                                                                                                                                                                                                                                                                                                                                                                                                                                                                                                                                                                                                                                                                                                                                                                                                                                                                                                                                                                                                                                                                                                                                                                                                                                                                                                                                                                                                                                                                                                                                                                                                                                                                                           | 回        |
|          | <ul><li>② 口面や代わる。</li><li>③ ひる</li></ul>                                                                                                                                                                                                                                                                                                                                                                                                                                                                                                                                                                                                                                                                                                                                                                                                                                                                                                                                                                                                                                                                                                                                                                                                                                                                                                                                                                                                                                                                                                                                                                                                                                                                                                                                                                                                                                                                                                                                                                                                                                                                                 | <u> </u> |
|          | 3       数       (4)         (5)       (4)         (6)       (4)         (7)       (4)         (8)       (4)         (8)       (4)         (8)       (4)         (9)       (4)         (9)       (4)         (9)       (4)         (9)       (4)         (9)       (4)         (9)       (4)         (8)       (4)         (8)       (4)         (8)       (4)         (9)       (4)         (10)       (4)         (10)       (4)         (10)       (4)         (10)       (4)         (10)       (4)         (10)       (4)         (10)       (4)         (10)       (4)         (10)       (4)         (10)       (4)         (10)       (4)         (11)       (4)         (12)       (4)         (13)       (4)         (14)       (4)         (15)       (4)         (16)       (4)         (17)       (4)                                                                                                                                                                                                                                                                                                                                                                                                                                                                                                                                                                                                                                                                                                                                                                                                                                                                                                                                                                                                                                                                                                                                                                                                                                                                                                        |          |
| П        | 次の①から④までの―― 線部を の中に漢字で書きましょう。                                                                                                                                                                                                                                                                                                                                                                                                                                                                                                                                                                                                                                                                                                                                                                                                                                                                                                                                                                                                                                                                                                                                                                                                                                                                                                                                                                                                                                                                                                                                                                                                                                                                                                                                                                                                                                                                                                                                                                                                                                                                                            |          |
|          |                                                                                                                                                                                                                                                                                                                                                                                                                                                                                                                                                                                                                                                                                                                                                                                                                                                                                                                                                                                                                                                                                                                                                                                                                                                                                                                                                                                                                                                                                                                                                                                                                                                                                                                                                                                                                                                                                                                                                                                                                                                                                                                          |          |
|          | <ul><li>② しへがの十万本を払う。</li><li>② へ</li><li>○ が帰るコー・ものもから</li><li>○ </li></ul>                                                                                                                                                                                                                                                                                                                                                                                                                                                                                                                                                                                                                                                                                                                                                                                                                                                                                                                                                                                                                                                                                                                                                                                                                                                                                                                                                                                                                                                                                                                                                                                                                                                                                                                                                                                                                                                                                                                                                                                                                                             |          |
|          | <ul><li></li></ul>                                                                                                                                                                                                                                                                                                                                                                                                                                                                                                                                                                                                                                                                                                                                                                                                                                                                                                                                                                                                                                                                                                                                                                                                                                                                                                                                                                                                                                                                                                                                                                                                                                                                                                                                                                                                                                                                                                                                                                                                                                                                                                       |          |
|          | ④ 沙袋の代表を入り込。       ④                                                                                                                                                                                                                                                                                                                                                                                                                                                                                                                                                                                                                                                                                                                                                                                                                                                                                                                                                                                                                                                                                                                                                                                                                                                                                                                                                                                                                                                                                                                                                                                                                                                                                                                                                                                                                                                                                                                                                                                                                                                                                                     |          |
| 111      |                                                                                                                                                                                                                                                                                                                                                                                                                                                                                                                                                                                                                                                                                                                                                                                                                                                                                                                                                                                                                                                                                                                                                                                                                                                                                                                                                                                                                                                                                                                                                                                                                                                                                                                                                                                                                                                                                                                                                                                                                                                                                                                          |          |
|          | 分                                                                                                                                                                                                                                                                                                                                                                                                                                                                                                                                                                                                                                                                                                                                                                                                                                                                                                                                                                                                                                                                                                                                                                                                                                                                                                                                                                                                                                                                                                                                                                                                                                                                                                                                                                                                                                                                                                                                                                                                                                                                                                                        |          |
|          |                                                                                                                                                                                                                                                                                                                                                                                                                                                                                                                                                                                                                                                                                                                                                                                                                                                                                                                                                                                                                                                                                                                                                                                                                                                                                                                                                                                                                                                                                                                                                                                                                                                                                                                                                                                                                                                                                                                                                                                                                                                                                                                          |          |
|          | 1                                                                                                                                                                                                                                                                                                                                                                                                                                                                                                                                                                                                                                                                                                                                                                                                                                                                                                                                                                                                                                                                                                                                                                                                                                                                                                                                                                                                                                                                                                                                                                                                                                                                                                                                                                                                                                                                                                                                                                                                                                                                                                                        |          |
|          | (1) 下のの                                                                                                                                                                                                                                                                                                                                                                                                                                                                                                                                                                                                                                                                                                                                                                                                                                                                                                                                                                                                                                                                                                                                                                                                                                                                                                                                                                                                                                                                                                                                                                                                                                                                                                                                                                                                                                                                                                                                                                                                                                                                                                                  |          |
|          | _                                                                                                                                                                                                                                                                                                                                                                                                                                                                                                                                                                                                                                                                                                                                                                                                                                                                                                                                                                                                                                                                                                                                                                                                                                                                                                                                                                                                                                                                                                                                                                                                                                                                                                                                                                                                                                                                                                                                                                                                                                                                                                                        |          |
|          | に書きましょう。<br>次の( )に合うもっともふさわしい言葉を、アからHまでの中から一つずつ選んで、その記号を                                                                                                                                                                                                                                                                                                                                                                                                                                                                                                                                                                                                                                                                                                                                                                                                                                                                                                                                                                                                                                                                                                                                                                                                                                                                                                                                                                                                                                                                                                                                                                                                                                                                                                                                                                                                                                                                                                                                                                                                                                                                 |          |
| -        | ① 雨がふった。( )、運動会は中止にならなかった。 (C)                                                                                                                                                                                                                                                                                                                                                                                                                                                                                                                                                                                                                                                                                                                                                                                                                                                                                                                                                                                                                                                                                                                                                                                                                                                                                                                                                                                                                                                                                                                                                                                                                                                                                                                                                                                                                                                                                                                                                                                                                                                                                           |          |
|          | の Neギーへは徴い。( )、単山鉄型しているかいが。                                                                                                                                                                                                                                                                                                                                                                                                                                                                                                                                                                                                                                                                                                                                                                                                                                                                                                                                                                                                                                                                                                                                                                                                                                                                                                                                                                                                                                                                                                                                                                                                                                                                                                                                                                                                                                                                                                                                                                                                                                                                                              |          |
|          | ▶ かかが よ ながら ト ながない 日 かながら 日 かながら と ながら ト かながら 日 はながら |          |