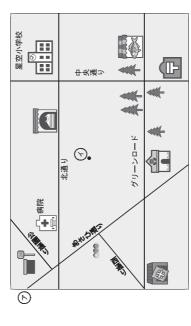

組 ( )番 氏名(

**4** 

あまり

| ◯ の中に書きましょう。 |  |
|--------------|--|
| にあてはまる数を     |  |
| ×9           |  |
| 2            |  |

Ξ

mrt. hare

上から2けたのがい数で表すと、およそ 日本一高い富士山の高さは、3776mです。

<u>=</u>

(3) 390.70 
$$\frac{1}{100}$$
 0 $\%$ (3)

| 9     |  |
|-------|--|
| - -   |  |
|       |  |
| =009- |  |
| 9     |  |

|  | 1 |
|--|---|
|  |   |
|  |   |
|  |   |
|  |   |



(3) 次の数を, 小さい順に並べ, [ : ; ; ] の中に書きましょう。

 $\frac{4}{9}$ , 1,  $\frac{13}{9}$ ,  $1\frac{2}{9}$ , 0









**★** 



小算一1

小算一4

小算一3

4 下の図の1つの正方形の面積は1cmです。点7から始まり点4で終わるように,直線を何本かかさくわえて,面積が13cmになる図形をかきましょう。



 $oldsymbol{5}$  はな子さんは、下の図のような形の面積を次のようにして求めました。



 6
 はがきの面積はおよそどれくらいですか。次の7からエまでの中から1つ選んで、その記号を

 $\Re$ 



H およそ300cm<sup>\*</sup>

8 あきらさんは、自分が大人になったときの町のようすを想像して地図をかいています。 ののあさひ通りに平行な直線で、点のを通る新しい道路を1 本かきましょう。



ストローを使って、正方形を横にならべた形を作ります。正方形が5このときは、下の 下の(1),(2)について答えましょう。 図のようになります。 小算一6 R 10 40 150 160 170 180 40 30 20 10 0 下の図のように、分度器を使って7の角の大きさを調べました。7の角度は何度ですか。  $\boxed{10}$  っとむさんは、2000円を持って、遊園地に出かけました。ねだん表をみて、下のように 小算一5  $2000 - (250 \times 5 + 550) = 200$  のこり 200 円 70 80 90 100 170 120 の中に説明しましょう。 50 00 110 100 90 80 % (つとむさんが考えたこと) (ね だ ん 表) メリーゴーランド 1回 450円 ] の中に書きましょう。 考えました。つとむさんが考えたことを[ Û かんらん車 答えを「 6

正方形が5このとき

12 下の表とグラフは、ゆたかさんが、7月のある日に、地面と地下10cmの温度のかわり方を 2時間ごとに調べて、そのかわり方をまとめたものです。

この表とグラフをみて、下の(1)、(2) に答えましょう。 (地面と地下10cmの温度のかわり方)

|             |       |              | 搟                    |    |   |   |     |   |     |   |             |          |    |   |    |       |     |   |      |
|-------------|-------|--------------|----------------------|----|---|---|-----|---|-----|--