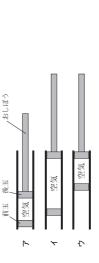

|          | ( )                                                                                                                                                                                                                                                                                                                                                                                                                                                                                                                                                                                                                                                                                                                                                                                                                                                                                                                                                                                                                                                                                                                                                                                                                                                                                                                                                                                                                                                                                                                                                                                                                                                                                                                                                                                                                                                                                                                                                                                                                                                                                                                      |          |
|----------|--------------------------------------------------------------------------------------------------------------------------------------------------------------------------------------------------------------------------------------------------------------------------------------------------------------------------------------------------------------------------------------------------------------------------------------------------------------------------------------------------------------------------------------------------------------------------------------------------------------------------------------------------------------------------------------------------------------------------------------------------------------------------------------------------------------------------------------------------------------------------------------------------------------------------------------------------------------------------------------------------------------------------------------------------------------------------------------------------------------------------------------------------------------------------------------------------------------------------------------------------------------------------------------------------------------------------------------------------------------------------------------------------------------------------------------------------------------------------------------------------------------------------------------------------------------------------------------------------------------------------------------------------------------------------------------------------------------------------------------------------------------------------------------------------------------------------------------------------------------------------------------------------------------------------------------------------------------------------------------------------------------------------------------------------------------------------------------------------------------------------|----------|
| <b>—</b> | (お話を聞いて答える問題)                                                                                                                                                                                                                                                                                                                                                                                                                                                                                                                                                                                                                                                                                                                                                                                                                                                                                                                                                                                                                                                                                                                                                                                                                                                                                                                                                                                                                                                                                                                                                                                                                                                                                                                                                                                                                                                                                                                                                                                                                                                                                                            |          |
| - 1      | チューリップがどうして、「夜ねむる花」と言われるのか、次の__の中に書きましょう。                                                                                                                                                                                                                                                                                                                                                                                                                                                                                                                                                                                                                                                                                                                                                                                                                                                                                                                                                                                                                                                                                                                                                                                                                                                                                                                                                                                                                                                                                                                                                                                                                                                                                                                                                                                                                                                                                                                                                                                                                                                                                |          |
|          |                                                                                                                                                                                                                                                                                                                                                                                                                                                                                                                                                                                                                                                                                                                                                                                                                                                                                                                                                                                                                                                                                                                                                                                                                                                                                                                                                                                                                                                                                                                                                                                                                                                                                                                                                                                                                                                                                                                                                                                                                                                                                                                          |          |
|          |                                                                                                                                                                                                                                                                                                                                                                                                                                                                                                                                                                                                                                                                                                                                                                                                                                                                                                                                                                                                                                                                                                                                                                                                                                                                                                                                                                                                                                                                                                                                                                                                                                                                                                                                                                                                                                                                                                                                                                                                                                                                                                                          |          |
|          | William I de la Companya de Maria de M                                                                                                                                                                                                                                                                                                                                                                                                                                                                                                                                                                                                                                                                                                                                                                                                                                                                                                                                                                                                                                                                                                                                                                                                                                                                                                                                                                                                                                                                                                                                                                                                                                                                                                                                                                                                                                                                                                                                                                                                           |          |
|          | 筆者は、チューリップの開いた花の上に、黒いきれをかぶせて、しばらくしてから、そのきれを取ってみる                                                                                                                                                                                                                                                                                                                                                                                                                                                                                                                                                                                                                                                                                                                                                                                                                                                                                                                                                                                                                                                                                                                                                                                                                                                                                                                                                                                                                                                                                                                                                                                                                                                                                                                                                                                                                                                                                                                                                                                                                                                                         |          |
| t        | これは、何を謂べるための実験ですか。次の「【一の中に書きましょう。<br>実験を行いました。                                                                                                                                                                                                                                                                                                                                                                                                                                                                                                                                                                                                                                                                                                                                                                                                                                                                                                                                                                                                                                                                                                                                                                                                                                                                                                                                                                                                                                                                                                                                                                                                                                                                                                                                                                                                                                                                                                                                                                                                                                                                           |          |
|          | これに 作る語へるための学器でする ガク [ ] ウヰに言さ言し、バノ                                                                                                                                                                                                                                                                                                                                                                                                                                                                                                                                                                                                                                                                                                                                                                                                                                                                                                                                                                                                                                                                                                                                                                                                                                                                                                                                                                                                                                                                                                                                                                                                                                                                                                                                                                                                                                                                                                                                                                                                                                                                                      |          |
|          |                                                                                                                                                                                                                                                                                                                                                                                                                                                                                                                                                                                                                                                                                                                                                                                                                                                                                                                                                                                                                                                                                                                                                                                                                                                                                                                                                                                                                                                                                                                                                                                                                                                                                                                                                                                                                                                                                                                                                                                                                                                                                                                          |          |
|          |                                                                                                                                                                                                                                                                                                                                                                                                                                                                                                                                                                                                                                                                                                                                                                                                                                                                                                                                                                                                                                                                                                                                                                                                                                                                                                                                                                                                                                                                                                                                                                                                                                                                                                                                                                                                                                                                                                                                                                                                                                                                                                                          |          |
| ш        | 筆者は、切ったチューリップをコップに差して、冷蔵庫に入れてみたり、おふろの、湯気の立つ暖かいとこれがに、                                                                                                                                                                                                                                                                                                                                                                                                                                                                                                                                                                                                                                                                                                                                                                                                                                                                                                                                                                                                                                                                                                                                                                                                                                                                                                                                                                                                                                                                                                                                                                                                                                                                                                                                                                                                                                                                                                                                                                                                                                                                     |          |
|          | つにおいてみたりする実験を行いました。<br>が表現していました。                                                                                                                                                                                                                                                                                                                                                                                                                                                                                                                                                                                                                                                                                                                                                                                                                                                                                                                                                                                                                                                                                                                                                                                                                                                                                                                                                                                                                                                                                                                                                                                                                                                                                                                                                                                                                                                                                                                                                                                                                                                                                        |          |
|          | この実験の結果から、どんなことが分かりましたか。次の   の中に書きましょう。                                                                                                                                                                                                                                                                                                                                                                                                                                                                                                                                                                                                                                                                                                                                                                                                                                                                                                                                                                                                                                                                                                                                                                                                                                                                                                                                                                                                                                                                                                                                                                                                                                                                                                                                                                                                                                                                                                                                                                                                                                                                                  |          |
|          |                                                                                                                                                                                                                                                                                                                                                                                                                                                                                                                                                                                                                                                                                                                                                                                                                                                                                                                                                                                                                                                                                                                                                                                                                                                                                                                                                                                                                                                                                                                                                                                                                                                                                                                                                                                                                                                                                                                                                                                                                                                                                                                          | · -      |
|          |                                                                                                                                                                                                                                                                                                                                                                                                                                                                                                                                                                                                                                                                                                                                                                                                                                                                                                                                                                                                                                                                                                                                                                                                                                                                                                                                                                                                                                                                                                                                                                                                                                                                                                                                                                                                                                                                                                                                                                                                                                                                                                                          | 一国小      |
|          |                                                                                                                                                                                                                                                                                                                                                                                                                                                                                                                                                                                                                                                                                                                                                                                                                                                                                                                                                                                                                                                                                                                                                                                                                                                                                                                                                                                                                                                                                                                                                                                                                                                                                                                                                                                                                                                                                                                                                                                                                                                                                                                          |          |
|          |                                                                                                                                                                                                                                                                                                                                                                                                                                                                                                                                                                                                                                                                                                                                                                                                                                                                                                                                                                                                                                                                                                                                                                                                                                                                                                                                                                                                                                                                                                                                                                                                                                                                                                                                                                                                                                                                                                                                                                                                                                                                                                                          |          |
|          |                                                                                                                                                                                                                                                                                                                                                                                                                                                                                                                                                                                                                                                                                                                                                                                                                                                                                                                                                                                                                                                                                                                                                                                                                                                                                                                                                                                                                                                                                                                                                                                                                                                                                                                                                                                                                                                                                                                                                                                                                                                                                                                          |          |
|          |                                                                                                                                                                                                                                                                                                                                                                                                                                                                                                                                                                                                                                                                                                                                                                                                                                                                                                                                                                                                                                                                                                                                                                                                                                                                                                                                                                                                                                                                                                                                                                                                                                                                                                                                                                                                                                                                                                                                                                                                                                                                                                                          |          |
|          |                                                                                                                                                                                                                                                                                                                                                                                                                                                                                                                                                                                                                                                                                                                                                                                                                                                                                                                                                                                                                                                                                                                                                                                                                                                                                                                                                                                                                                                                                                                                                                                                                                                                                                                                                                                                                                                                                                                                                                                                                                                                                                                          |          |
|          |                                                                                                                                                                                                                                                                                                                                                                                                                                                                                                                                                                                                                                                                                                                                                                                                                                                                                                                                                                                                                                                                                                                                                                                                                                                                                                                                                                                                                                                                                                                                                                                                                                                                                                                                                                                                                                                                                                                                                                                                                                                                                                                          |          |
|          |                                                                                                                                                                                                                                                                                                                                                                                                                                                                                                                                                                                                                                                                                                                                                                                                                                                                                                                                                                                                                                                                                                                                                                                                                                                                                                                                                                                                                                                                                                                                                                                                                                                                                                                                                                                                                                                                                                                                                                                                                                                                                                                          |          |
|          |                                                                                                                                                                                                                                                                                                                                                                                                                                                                                                                                                                                                                                                                                                                                                                                                                                                                                                                                                                                                                                                                                                                                                                                                                                                                                                                                                                                                                                                                                                                                                                                                                                                                                                                                                                                                                                                                                                                                                                                                                                                                                                                          |          |
| 7        | 次の一から六に答えましょう。                                                                                                                                                                                                                                                                                                                                                                                                                                                                                                                                                                                                                                                                                                                                                                                                                                                                                                                                                                                                                                                                                                                                                                                                                                                                                                                                                                                                                                                                                                                                                                                                                                                                                                                                                                                                                                                                                                                                                                                                                                                                                                           | 2        |
| - 1      | 次の①から④までの――線部の漢字の読みがなを┃  の中にひらがなで書きましょう。                                                                                                                                                                                                                                                                                                                                                                                                                                                                                                                                                                                                                                                                                                                                                                                                                                                                                                                                                                                                                                                                                                                                                                                                                                                                                                                                                                                                                                                                                                                                                                                                                                                                                                                                                                                                                                                                                                                                                                                                                                                                                 |          |
|          | <ul><li>⑤ 指6<u>m</u>2。</li><li>⑥ 【 2</li></ul>                                                                                                                                                                                                                                                                                                                                                                                                                                                                                                                                                                                                                                                                                                                                                                                                                                                                                                                                                                                                                                                                                                                                                                                                                                                                                                                                                                                                                                                                                                                                                                                                                                                                                                                                                                                                                                                                                                                                                                                                                                                                           | 回        |
|          | <ul><li>② 口面や代わる。</li><li>③ ひる</li></ul>                                                                                                                                                                                                                                                                                                                                                                                                                                                                                                                                                                                                                                                                                                                                                                                                                                                                                                                                                                                                                                                                                                                                                                                                                                                                                                                                                                                                                                                                                                                                                                                                                                                                                                                                                                                                                                                                                                                                                                                                                                                                                 | <u> </u> |
|          | 3       数       (4)         (5)       (4)         (6)       (4)         (7)       (4)         (8)       (4)         (8)       (4)         (8)       (4)         (9)       (4)         (9)       (4)         (9)       (4)         (9)       (4)         (9)       (4)         (9)       (4)         (8)       (4)         (8)       (4)         (8)       (4)         (9)       (4)         (10)       (4)         (10)       (4)         (10)       (4)         (10)       (4)         (10)       (4)         (10)       (4)         (10)       (4)         (10)       (4)         (10)       (4)         (10)       (4)         (10)       (4)         (11)       (4)         (12)       (4)         (13)       (4)         (14)       (4)         (15)       (4)         (16)       (4)         (17)       (4)                                                                                                                                                                                                                                                                                                                                                                                                                                                                                                                                                                                                                                                                                                                                                                                                                                                                                                                                                                                                                                                                                                                                                                                                                                                                                                        |          |
| П        | 次の①から④までの―― 線部を の中に漢字で書きましょう。                                                                                                                                                                                                                                                                                                                                                                                                                                                                                                                                                                                                                                                                                                                                                                                                                                                                                                                                                                                                                                                                                                                                                                                                                                                                                                                                                                                                                                                                                                                                                                                                                                                                                                                                                                                                                                                                                                                                                                                                                                                                                            |          |
|          |                                                                                                                                                                                                                                                                                                                                                                                                                                                                                                                                                                                                                                                                                                                                                                                                                                                                                                                                                                                                                                                                                                                                                                                                                                                                                                                                                                                                                                                                                                                                                                                                                                                                                                                                                                                                                                                                                                                                                                                                                                                                                                                          |          |
|          | <ul><li>② しへがの十万本を払う。</li><li>② へ</li><li>○ が帰るコー・ものもから</li><li>○ </li></ul>                                                                                                                                                                                                                                                                                                                                                                                                                                                                                                                                                                                                                                                                                                                                                                                                                                                                                                                                                                                                                                                                                                                                                                                                                                                                                                                                                                                                                                                                                                                                                                                                                                                                                                                                                                                                                                                                                                                                                                                                                                             |          |
|          | <ul><li></li></ul>                                                                                                                                                                                                                                                                                                                                                                                                                                                                                                                                                                                                                                                                                                                                                                                                                                                                                                                                                                                                                                                                                                                                                                                                                                                                                                                                                                                                                                                                                                                                                                                                                                                                                                                                                                                                                                                                                                                                                                                                                                                                                                       |          |
|          | ④ 沙袋の代表を入り込。       ④                                                                                                                                                                                                                                                                                                                                                                                                                                                                                                                                                                                                                                                                                                                                                                                                                                                                                                                                                                                                                                                                                                                                                                                                                                                                                                                                                                                                                                                                                                                                                                                                                                                                                                                                                                                                                                                                                                                                                                                                                                                                                                     |          |
| 111      |                                                                                                                                                                                                                                                                                                                                                                                                                                                                                                                                                                                                                                                                                                                                                                                                                                                                                                                                                                                                                                                                                                                                                                                                                                                                                                                                                                                                                                                                                                                                                                                                                                                                                                                                                                                                                                                                                                                                                                                                                                                                                                                          |          |
|          | 分                                                                                                                                                                                                                                                                                                                                                                                                                                                                                                                                                                                                                                                                                                                                                                                                                                                                                                                                                                                                                                                                                                                                                                                                                                                                                                                                                                                                                                                                                                                                                                                                                                                                                                                                                                                                                                                                                                                                                                                                                                                                                                                        |          |
|          |                                                                                                                                                                                                                                                                                                                                                                                                                                                                                                                                                                                                                                                                                                                                                                                                                                                                                                                                                                                                                                                                                                                                                                                                                                                                                                                                                                                                                                                                                                                                                                                                                                                                                                                                                                                                                                                                                                                                                                                                                                                                                                                          |          |
|          | 1                                                                                                                                                                                                                                                                                                                                                                                                                                                                                                                                                                                                                                                                                                                                                                                                                                                                                                                                                                                                                                                                                                                                                                                                                                                                                                                                                                                                                                                                                                                                                                                                                                                                                                                                                                                                                                                                                                                                                                                                                                                                                                                        |          |
|          | (1) 下のの                                                                                                                                                                                                                                                                                                                                                                                                                                                                                                                                                                                                                                                                                                                                                                                                                                                                                                                                                                                                                                                                                                                                                                                                                                                                                                                                                                                                                                                                                                                                                                                                                                                                                                                                                                                                                                                                                                                                                                                                                                                                                                                  |          |
|          | _                                                                                                                                                                                                                                                                                                                                                                                                                                                                                                                                                                                                                                                                                                                                                                                                                                                                                                                                                                                                                                                                                                                                                                                                                                                                                                                                                                                                                                                                                                                                                                                                                                                                                                                                                                                                                                                                                                                                                                                                                                                                                                                        |          |
|          | に書きましょう。<br>次の( )に合うもっともふさわしい言葉を、アからHまでの中から一つずつ選んで、その記号を                                                                                                                                                                                                                                                                                                                                                                                                                                                                                                                                                                                                                                                                                                                                                                                                                                                                                                                                                                                                                                                                                                                                                                                                                                                                                                                                                                                                                                                                                                                                                                                                                                                                                                                                                                                                                                                                                                                                                                                                                                                                 |          |
| -        | ① 雨がふった。( )、運動会は中止にならなかった。 (C)                                                                                                                                                                                                                                                                                                                                                                                                                                                                                                                                                                                                                                                                                                                                                                                                                                                                                                                                                                                                                                                                                                                                                                                                                                                                                                                                                                                                                                                                                                                                                                                                                                                                                                                                                                                                                                                                                                                                                                                                                                                                                           |          |
|          | の Neギーへは徴い。( )、単山鉄型しているかいが。                                                                                                                                                                                                                                                                                                                                                                                                                                                                                                                                                                                                                                                                                                                                                                                                                                                                                                                                                                                                                                                                                                                                                                                                                                                                                                                                                                                                                                                                                                                                                                                                                                                                                                                                                                                                                                                                                                                                                                                                                                                                                              |          |
|          | ▶ かかが よ ながら ト ながない 日 かながら 日 かながら と ながら ト かながら 日 はながら |          |