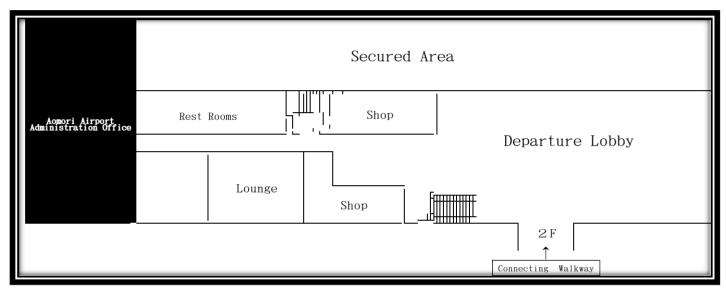

#### 2. Procedure

① First of all, submit the application form to Aomori Airport Administration Office. It's on the 2F of Aomori Airport Terminal Building. >> MAP is on the reverse side

Remember the license plate number & model of your vehicle.