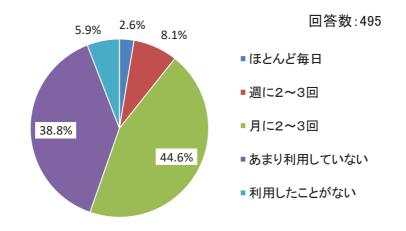

## 【利用回数】

・「月に2~3回」が約4割(44.6%)

表 利用回数

| 項目         | 回答数 | 割合     |
|------------|-----|--------|
| ほとんど毎日     | 13  | 2.6%   |
| 週に2~3回     | 40  | 8.1%   |
| 月に2~3回     | 221 | 44.6%  |
| あまり利用していない | 192 | 38.8%  |
| 利用したことがない  | 29  | 5.9%   |
| 合計         | 495 | 100.0% |