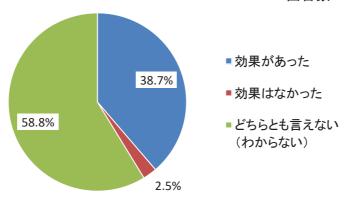

# 【その他効果】

・「効果があった」が約4割(38.7%)

表 その他効果

| 項目               | 回答数 | 割合     |
|------------------|-----|--------|
| 効果があった           | 168 | 38.7%  |
| 効果はなかった          | 11  | 2.5%   |
| どちらとも言えない(わからない) | 255 | 58.8%  |
| 合計               | 434 | 100.0% |

回答数:434

図 その他効果