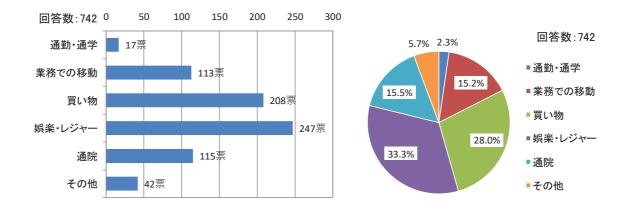

### 【利用目的】

・「娯楽・レジャー」が約3割(33.3%(247票))

表 利用目的

| 項目      | 回答数 | 割合     |
|---------|-----|--------|
| 通勤•通学   | 17  | 2.3%   |
| 業務での移動  | 113 | 15.2%  |
| 買い物     | 208 | 28.0%  |
| 娯楽・レジャー | 247 | 33.3%  |
| 通院      | 115 | 15.5%  |
| その他     | 42  | 5.7%   |
| 合計      | 742 | 100.0% |