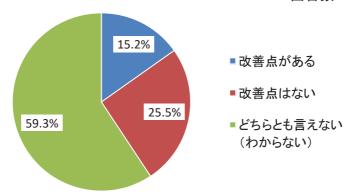

## 【改善点や意見】

・「改善点はない」が約3割(25.5%)

表 改善点や意見

| 項目               | 回答数 | 割合     |
|------------------|-----|--------|
| 改善点がある           | 71  | 15.2%  |
| 改善点はない           | 119 | 25.5%  |
| どちらとも言えない(わからない) | 277 | 59.3%  |
| 合計               | 467 | 100.0% |

## 図 改善点や意見

回答数:467