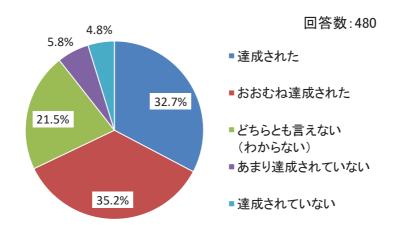

### 【達成度】

・「達成された」「おおむね達成された」が約7割 (67.9%)

表 達成度

| 項目               | 回答数 | 割合     |
|------------------|-----|--------|
| 達成された            | 157 | 32.7%  |
| おおむね達成された        | 169 | 35.2%  |
| どちらとも言えない(わからない) | 103 | 21.5%  |
| あまり達成されていない      | 28  | 5.8%   |
| 達成されていない         | 23  | 4.8%   |
| 合計               | 480 | 100.0% |

図 達成度