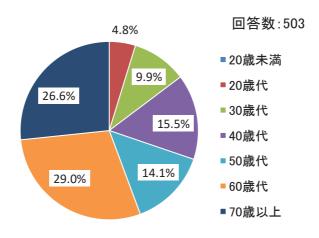

## 【年齢層】

・「60歳代」「70歳以上」が約6割(55.6%)

表 年齢層

| 項目     | 回答数 | 割合     |  |
|--------|-----|--------|--|
| 20 歳未満 | 0   | 0.0%   |  |
| 20 歳代  | 24  | 4.8%   |  |
| 30 歳代  | 50  | 9.9%   |  |
| 40 歳代  | 78  | 15.5%  |  |
| 50 歳代  | 71  | 14.1%  |  |
| 60 歳代  | 146 | 29.0%  |  |
| 70 歳以上 | 134 | 26.6%  |  |
| 合計     | 503 | 100.0% |  |

図 年齢層