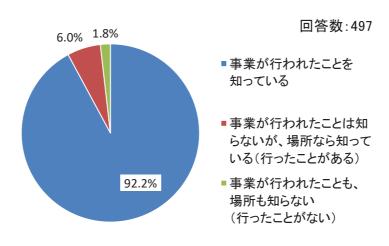

### 【認知度】

・「事業が行われたことを知っている」が約9割(92.2%)

表 認知度

| 項目                                  | 回答数 | 割合     |
|-------------------------------------|-----|--------|
| 事業が行われたことを知っている                     | 458 | 92.2%  |
| 事業が行われたことは知らないが、場所なら知っている(行ったことがある) | 30  | 6.0%   |
| 事業が行われたことも、場所も知らない(行ったことがない)        | 9   | 1.8%   |
| 合計                                  | 497 | 100.0% |