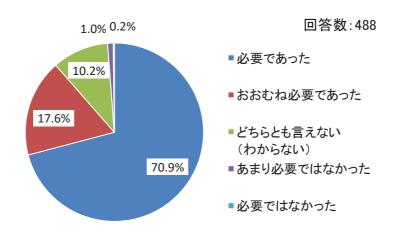

# 【必要度】

・「必要であった」が約7割(70.9%)

表 必要度

| 項目               | 回答数 | 割合     |
|------------------|-----|--------|
| 必要であった           | 346 | 70.9%  |
| おおむね必要であった       | 86  | 17.6%  |
| どちらとも言えない(わからない) | 50  | 10.2%  |
| あまり必要ではなかった      | 5   | 1.0%   |
| 必要ではなかった         | 1   | 0.2%   |
| 合計               | 488 | 100.0% |

図 必要度