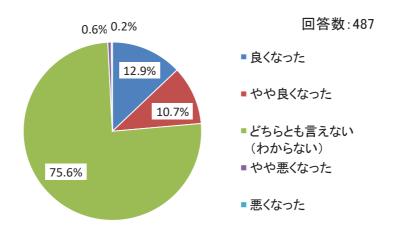

## 【環境変化】

・「良くなった」「やや良くなった」が約2割(23.6%)

表 環境変化

| 項目               | 回答数 | 割合     |
|------------------|-----|--------|
| 良くなった            | 63  | 12.9%  |
| やや良くなった          | 52  | 10.7%  |
| どちらとも言えない(わからない) | 368 | 75.6%  |
| やや悪くなった          | 3   | 0.6%   |
| 悪くなった            | 1   | 0.2%   |
| 合計               | 487 | 100.0% |

図 環境変化