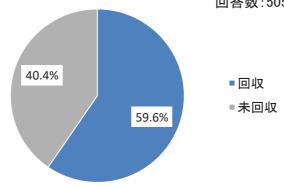

### 【回収率】

•約6割(59.6%)

表 アンケートの回収数及び回収率

| 配布数 | 回収数 | 未回収数 | 回収率   |
|-----|-----|------|-------|
| 848 | 505 | 343  | 59.6% |

図 アンケートの回収率