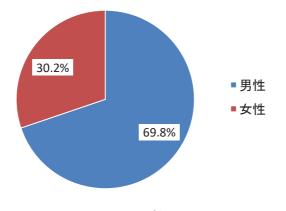

## 【性別】

・「男性」が約7割(69.8%)

表 性別

| 項目 | 回答数 | 割合     |
|----|-----|--------|
| 男性 | 347 | 69.8%  |
| 女性 | 150 | 30.2%  |
| 合計 | 497 | 100.0% |

回答数:497

図 性別