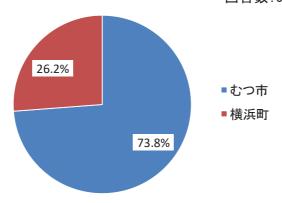

# 【お住まい】

・「むつ市」が約7割(73.8%)

表 お住まい

| 項目  | 回答数 | 割合     |
|-----|-----|--------|
| むつ市 | 369 | 73.8%  |
| 横浜町 | 131 | 26.2%  |
| 合計  | 500 | 100.0% |

回答数:500

図 お住まい