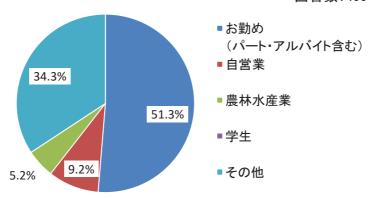

## 【職業】

・「お勤め (パート・アルバイト含む)」が約5割(51.3%)

表 職業

| 項目               | 回答数 | 割合     |
|------------------|-----|--------|
| お勤め(パート・アルバイト含む) | 256 | 51.3%  |
| 自営業              | 46  | 9.2%   |
| 農林水産業            | 26  | 5.2%   |
| 学生               | 0   | 0.0%   |
| その他              | 171 | 34.3%  |
| 合計               | 499 | 100.0% |

回答数:499

図 職業