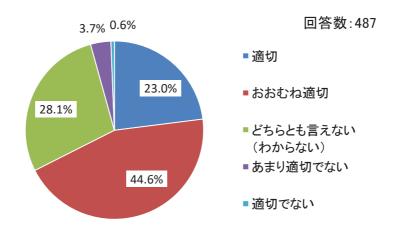

## 【管理状況】

・「適切」「おおむね適切」が約7割 (67.6%)

表 管理状況

| 項目               | 回答数 | 割合     |
|------------------|-----|--------|
| 適切               | 112 | 23.0%  |
| おおむね適切           | 217 | 44.6%  |
| どちらとも言えない(わからない) | 137 | 28.1%  |
| あまり適切でない         | 18  | 3.7%   |
| 適切でない            | 3   | 0.6%   |
| 合計               | 487 | 100.0% |

図 管理状況