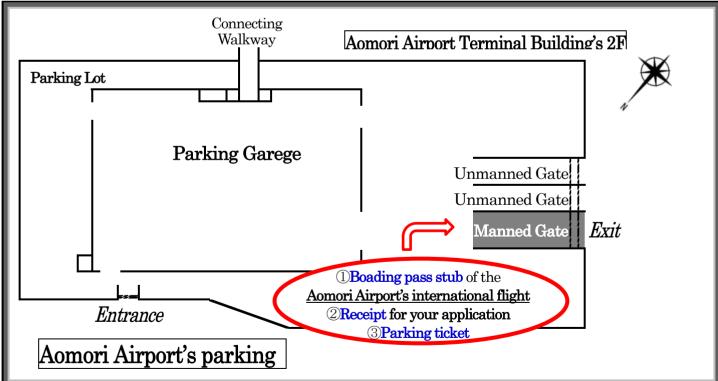

For your stay beyond 9 nights,  $(N-9)\times830$  yen is added.

\*Additionally further discount of 200 yen apply by handing in the receipt for Aomori Airport Toll Road to the parking staff at the <u>manned gate</u>.

/\* We publish a **receipt** in exchange for the application form if you satisfy the requirement. \*/

② Secondly, when you come back & leave by car, at the manned gate, prove you've really used the Aomori Airport's international flight. Hand in the stub of boarding pass, receipt for you application & parking ticket (these 3). Then pay in JPY.

If you have also the receipt for Aomori Airport Toll Road, please hand it in too.