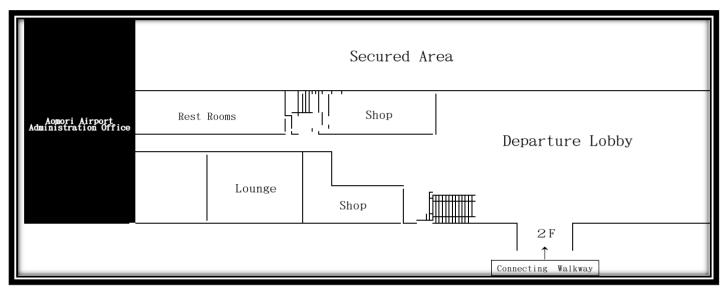

#### 2. Procedure

① First of all, submit the application form to Aomori Airport Administration Office. It's on the 2F of Aomori Airport Terminal Building. >> MAP is on the reverse side

Remember the license plate number & model of your vehicle.