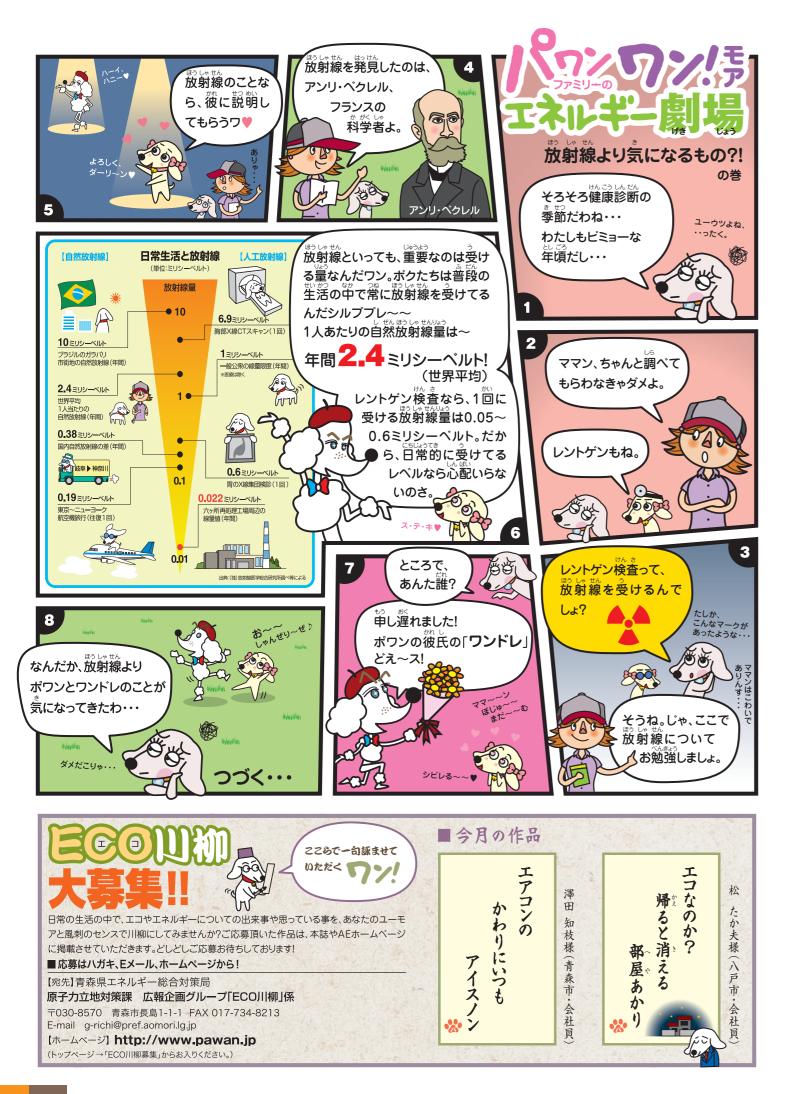

 $\bigcirc$ 特集「原子力だより」その

わ ス 7 ル ナ マ ル ( )2 .

MOX燃料工場 回収ウラン・ 高レベル放射性廃棄物 《 MOX燃料と天然ウラン、ウラン燃料との比較 》 高レベル廃棄物 1% 1% プルトニウム プルトニウム 3~5% 4~9% 93~95% 91~96% 亥分裂しにく な分裂しにく

再処理

加工

(ウラン238

MOX燃料

?

(ウラン238

ウラン燃料

(軽水炉·使用済

生まれたプルトニウムが含まれ 分裂しなかったウランや、新たに す

石炭や石油と同じく限りある資源で

原子力発電の燃料であるウランは

が、使い終えたウラン燃料には核

ブルサーマルの必要性

## MOX燃料工場

再処理工場で取り出されたMOX粉 末(ウラン・プルトニウム混合酸化物 粉末)を再び原子力発電所の燃料とし て使えるように、燃料集合体に加工す る工場です。現在、国の安全審査が行 われています。

●着工予定 2010年10月 しゅん工予定 2016年 3月 ● 最大加工能力 130トン-HM\*/年 \*トン-HM(トンヘビーメタル):MOX中のブルトニウムとウランの 金属成分の重量を表す単位