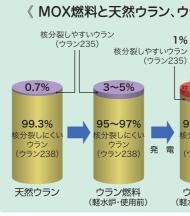

この冊子は、古紙再生率100%です。

ルギー

で利用されて

で得られるエネルギ われます。下の図のように原子力発電 に変わり、核分裂することで発電に使 部が、中性子を吸収してプル 電の過程で核分裂しにくい にくいウランが含まれていますが、発 は、核分裂しやすいウランと核分裂 プルトニウムの核分裂によるエネ は、実はこれまでもウラン燃料 います。ウラン燃料に の約3 ウランの トニウ 分の L 4 \_\_\_\_

用し、残りは通常のウラン燃料を使用 る燃料の一部としてMOX燃料を使 られています。 は、プルトニウムの核分裂に 同様です。 集合体の大きさ、形状はウラン燃料 使用することができます。 料はウラン燃料と同じように安全に 得られることになりますが、MOX燃 て、発電量の\*約半分のエネルギ します。プルトニウムの核分裂によっ プ なお、MOX燃料の燃料棒や燃料 ルサ ・マルでは、原子炉で使用す よって 得 と が

 $\bigcirc$ 特集「原子力だより」その

わ ス 7 ル ナ マ ル ( )2 .

MOX燃料工場 回収ウラン・ 高レベル放射性廃棄物 《 MOX燃料と天然ウラン、ウラン燃料との比較 》 高レベル廃棄物 1% 1% プルトニウム プルトニウム 3~5% 4~9% 93~95% 91~96% 亥分裂しにく な分裂しにく

再処理

加工

(ウラン238

MOX燃料

?