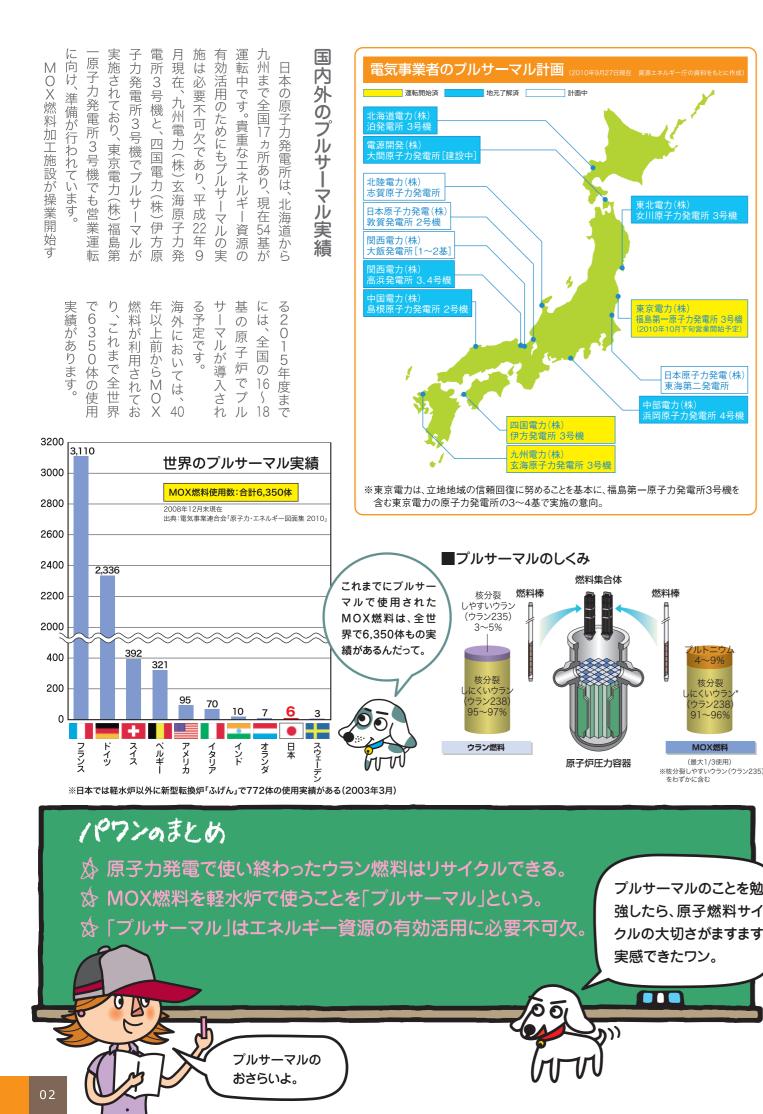

 $\bigcirc$ 特集「原子力だより」その

わ ス 7 ル ナ マ ル ( )2 .

MOX燃料工場 回収ウラン・ 高レベル放射性廃棄物 《 MOX燃料と天然ウラン、ウラン燃料との比較 》 高レベル廃棄物 1% 1% プルトニウム プルトニウム 3~5% 4~9% 93~95% 91~96% 亥分裂しにく な分裂しにく

再処理

加工

(ウラン238

MOX燃料

?

(ウラン238

ウラン燃料

(軽水炉·使用済

生まれたプルトニウムが含まれ 分裂しなかったウランや、新たに す

石炭や石油と同じく限りある資源で

原子力発電の燃料であるウランは

が、使い終えたウラン燃料には核

ブルサーマルの必要性

## MOX燃料工場

再処理工場で取り出されたMOX粉 末(ウラン・プルトニウム混合酸化物 粉末)を再び原子力発電所の燃料とし て使えるように、燃料集合体に加工す る工場です。現在、国の安全審査が行 われています。

●着工予定 2010年10月 しゅん工予定 2016年 3月 ● 最大加工能力 130トン-HM\*/年 \*トン-HM(トンヘビーメタル):MOX中のブルトニウムとウランの 金属成分の重量を表す単位

Ś

工程

とほ

E

んど

燃(株)が六ヶ所村へ建設を計画 現在、商業用のMOX燃料加工 す べ ル 玉 ギ I内 で は イギリ 、日本原 して Ż 施

ます これが完成すれば日本国内での MOX燃料工場の建設、操業開 本原燃(株)では、六ヶ所村での 料の製造を委託してい 日本は現在、フランスにMOX燃 MOX燃料の製造が可能になり 始に向けての準備を進めており、 ます。 E

特集「原子力だより」 その

0

Z

て

何

 $\mathcal{O}$ 

た

M O

Х X 