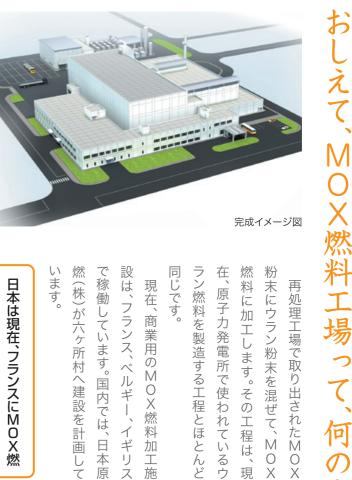

## MOX燃料工場

再処理工場で取り出されたMOX粉 末(ウラン・プルトニウム混合酸化物 粉末)を再び原子力発電所の燃料とし て使えるように、燃料集合体に加工す る工場です。現在、国の安全審査が行 われています。

●着工予定 2010年10月 しゅん工予定 2016年 3月 ● 最大加工能力 130トン-HM\*/年 \*トン-HM(トンヘビーメタル):MOX中のブルトニウムとウランの 金属成分の重量を表す単位

Ś

工程

とほ

E

んど

燃(株)が六ヶ所村へ建設を計画 現在、商業用のMOX燃料加工 す べ ル 玉 ギ I内 で は イギリ 、日本原 して Ż 施

ます これが完成すれば日本国内での MOX燃料工場の建設、操業開 本原燃(株)では、六ヶ所村での 料の製造を委託してい 日本は現在、フランスにMOX燃 MOX燃料の製造が可能になり 始に向けての準備を進めており、 ます。 E

特集「原子力だより」 その