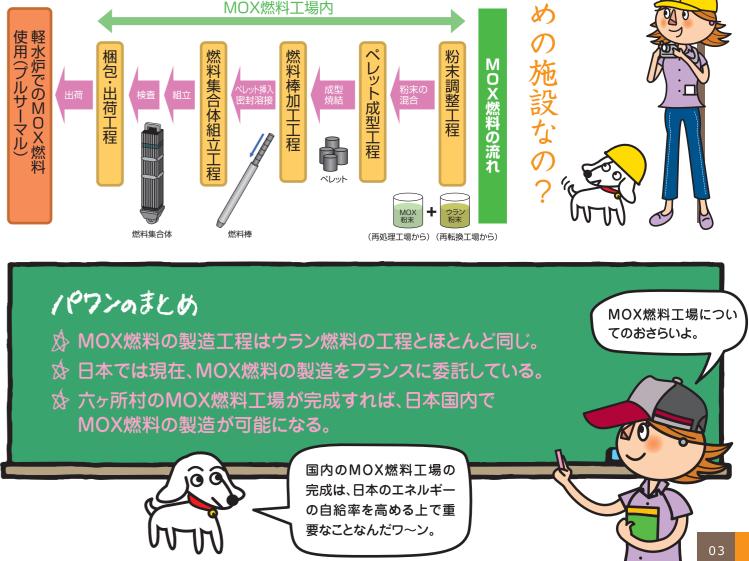

## MOX燃料工場

再処理工場で取り出されたMOX粉 末(ウラン・プルトニウム混合酸化物 粉末)を再び原子力発電所の燃料とし て使えるように、燃料集合体に加工す る工場です。現在、国の安全審査が行 われています。

●着工予定 2010年10月 しゅん工予定 2016年 3月 ● 最大加工能力 130トン-HM\*/年 \*トン-HM(トンヘビーメタル):MOX中のブルトニウムとウランの 金属成分の重量を表す単位

Ś

工程

とほ

E

んど

燃(株)が六ヶ所村へ建設を計画 現在、商業用のMOX燃料加工 す べ ル 玉 ギ I内 で は イギリ 、日本原 して Ż 施

ます これが完成すれば日本国内での MOX燃料工場の建設、操業開 本原燃(株)では、六ヶ所村での 料の製造を委託してい 日本は現在、フランスにMOX燃 MOX燃料の製造が可能になり 始に向けての準備を進めており、 ます。 E

特集「原子力だより」 その

0

Z

て

何

 $\mathcal{O}$ 

た

M O

Х X 